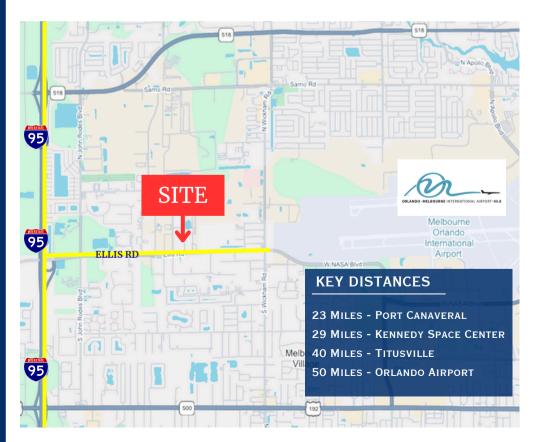

### **LOCATION INSIGHT**

#### **OFFERING SUMMARY**

Located less than one mile from Interstate 95 and just a few minutes from US Highway 1, this 69,142 SF industrial cold storage and warehouse distribution facility is the only one in its class on the Space Coast. The property offers 23,569 SF of fully HVAC warehouse space with prime street frontage, office space, walk in freezer & cooler storage, and 45,573 SF of cooler warehouse (32\* Degrees) space. The property can be utilized for a single tenant user and or demised down to fit various size requirements, contact our team today to learn more!