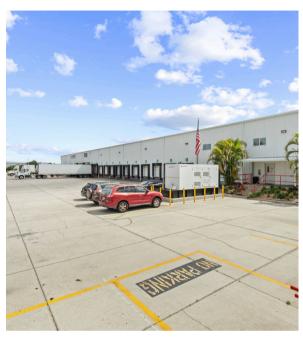

**FACILITY OVERVIEW:** 

±69,142 SF Industrial Cold Storage & Warehouse Distribution Facility

7856 ELLIS ROAD

MELBOURNE, FLORIDA

**BUILDING BREAKDOWN:** 

**± 23,569 SF** of HVAC warehouse w/ **±4,500 SF** of walk-in freezer & cooler space

# 7856 Ellis Road Melbourne

#### **OFFERING SUMMARY**

Located less than one mile from Interstate 95 and just a few minutes from US Highway 1, this 69,142 SF industrial cold storage and warehouse distribution facility is the only one in its class on the Space Coast. The property offers 23,569 SF of fully HVAC warehouse space with prime street frontage, office space, walk in freezer & cooler storage, and 45,573 SF of cooler warehouse (32\* Degrees) space. The property can be utilized for a single tenant user and or demised down to fit various size requirements, contact our team today to learn more!