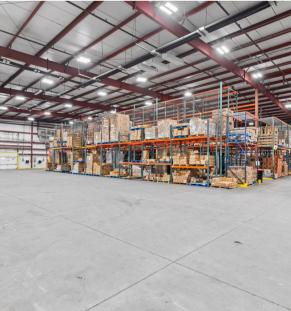

#### **WAREHOUSE FEATURES:**

- Large Walk-in Freezer / Cooler Areas
- Ample upstairs office / Surface level parking / Open HVAC Warehouse
- Prime Location near Interstate 95 on Ellis Road in Melbourne, Florida
- Opportunities for Small Grocery Tenant / Light Manufacturers / Storage, Etc.
- Potential for ±1 Acre of outside storage in the front parking lot

# **PROPERTY PHOTOS**