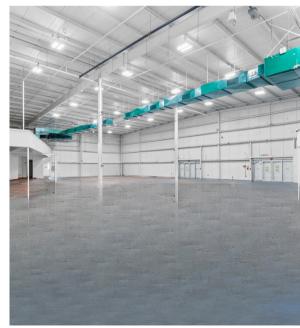

#### **WAREHOUSE FEATURES:**

- Large Walk-in Freezer / Cooler Areas
- Ample upstairs office / Surface level parking / Open HVAC Warehouse
- Prime Location near Interstate 95 on Ellis Road in Melbourne, Florida
- Opportunities for Small Grocery Tenant / Light Manufacturers / Storage, Etc.
- Potential for ±1 Acre of outside storage in the front parking lot

# **PROPERTY PHOTOS**