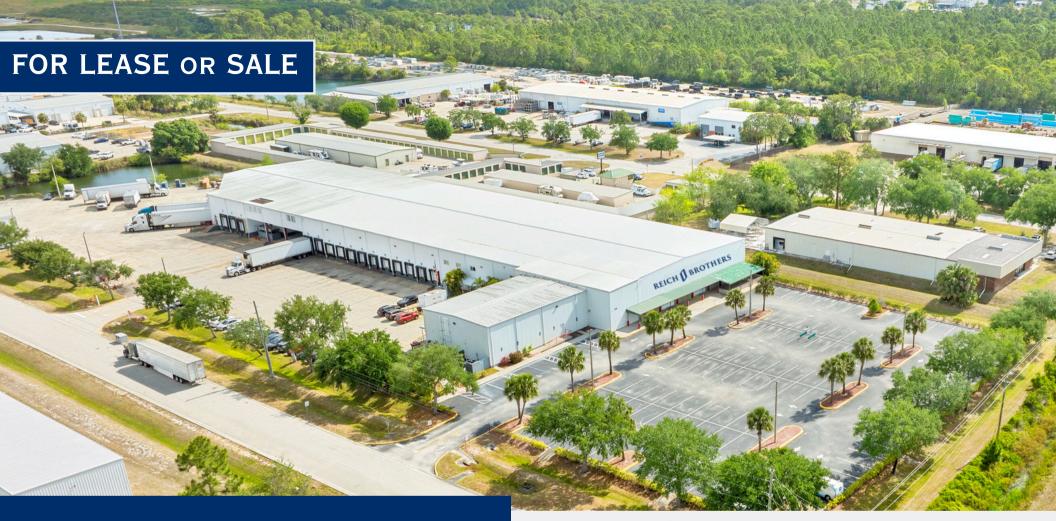

**FACILITY OVERVIEW:** 

±69,142 SF Industrial Cold Storage & Warehouse Distribution Facility

7856 ELLIS ROAD

MELBOURNE, FLORIDA

**BUILDING BREAKDOWN:** 

**± 23,569 SF** of HVAC warehouse w/ **±4,500 SF** of walk-in freezer & cooler space

#### **OFFERING SUMMARY**

Located less than one mile from Interstate 95 and just a few minutes from US Highway 1, this 69,142 SF industrial cold storage and warehouse distribution facility is the only one in its class on the Space Coast. The property offers 23,569 SF of fully HVAC warehouse space with prime street frontage, office space, walk in freezer & cooler storage, and 45,573 SF of cooler warehouse (32\* Degrees) space. The property can be utilized for a single tenant user and or demised down to fit various size requirements, contact our team today to learn more!

#### **WAREHOUSE FEATURES:**

- Large Walk-in Freezer / Cooler Areas
- Ample upstairs office / Surface level parking / Open HVAC Warehouse
- Prime Location near Interstate 95 on Ellis Road in Melbourne, Florida
- Opportunities for Small Grocery Tenant / Light Manufacturers / Storage, Etc.
- Potential for ±1 Acre of outside storage in the front parking lot