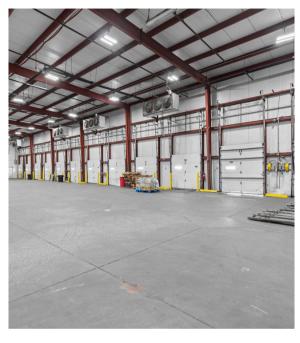

# **PROPERTY PHOTOS**

#### **WAREHOUSE FEATURES:**

- Large Walk-in Freezer / Cooler Areas
- Ample upstairs office / Surface level parking / Open HVAC Warehouse
- Prime Location near Interstate 95 on Ellis Road in Melbourne, Florida
- Opportunities for Small Grocery Tenant / Light Manufacturers / Storage, Etc.
- Potential for ±1 Acre of outside storage in the front parking lot