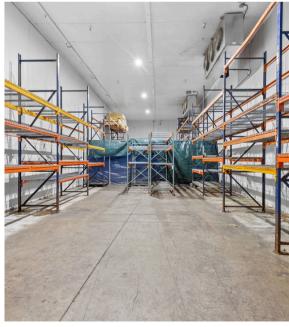

#### **WAREHOUSE FEATURES:**

- Large Walk-in Freezer / Cooler Areas
- Ample upstairs office / Surface level parking / Open HVAC Warehouse
- Prime Location near Interstate 95 on Ellis Road in Melbourne, Florida
- Opportunities for Small Grocery Tenant / Light Manufacturers / Storage, Etc.
- Potential for ±1 Acre of outside storage in the front parking lot

# **PROPERTY PHOTOS**