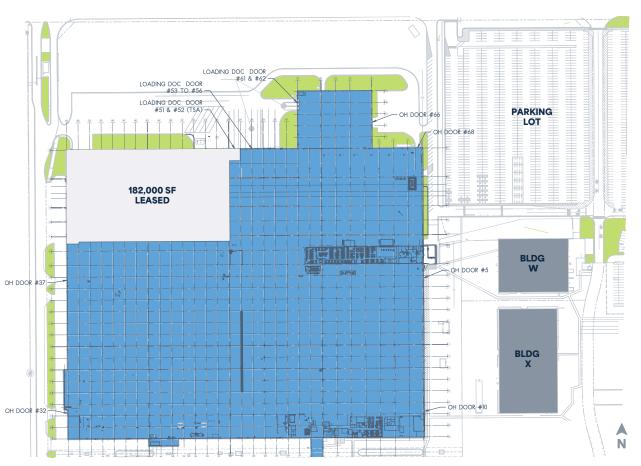

## BUILDING G

### **1,124,982 SF** (DIVISIBLE TO 200,000 SF)

| Office Size       | To suit                                              |
|-------------------|------------------------------------------------------|
| Clear Height      | 24'–32'                                              |
| Dock Doors        | 9 exterior<br>(expandable)                           |
| Drive-in Doors    | 19 (expandable)                                      |
| Column Spacing    | 40' X 40'                                            |
| Car Parking       | Negotiable                                           |
| Trailer Parking   | Negotiable                                           |
| Floor Thickness   | 12" concrete or<br>8" subfloor with<br>3" wood block |
| Asking Lease Rate | Subject to offer                                     |