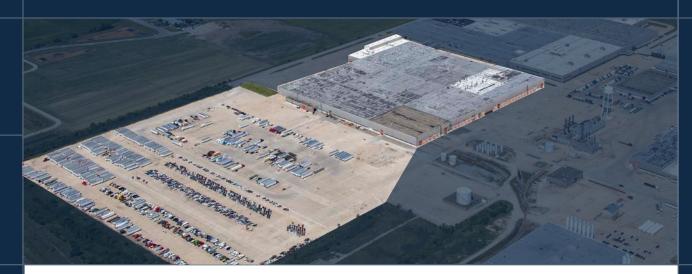

G 1,124,982 SF

# PREMIER INTERMODAL INDUSTRIAL PARK

2,000,000+ SF AVAILABLE (DIVISIBLE TO 200,000 SF) 325 State Route 31 / Montgomery, Illinois

H 1,008,095 SF

REICH **J** BROTHERS

CBRE

**VIEW CONCEPT RENDERING** 

## 2,000,000+ SF FOR LEASE

325 State Route 31 / Montgomery, Illinois