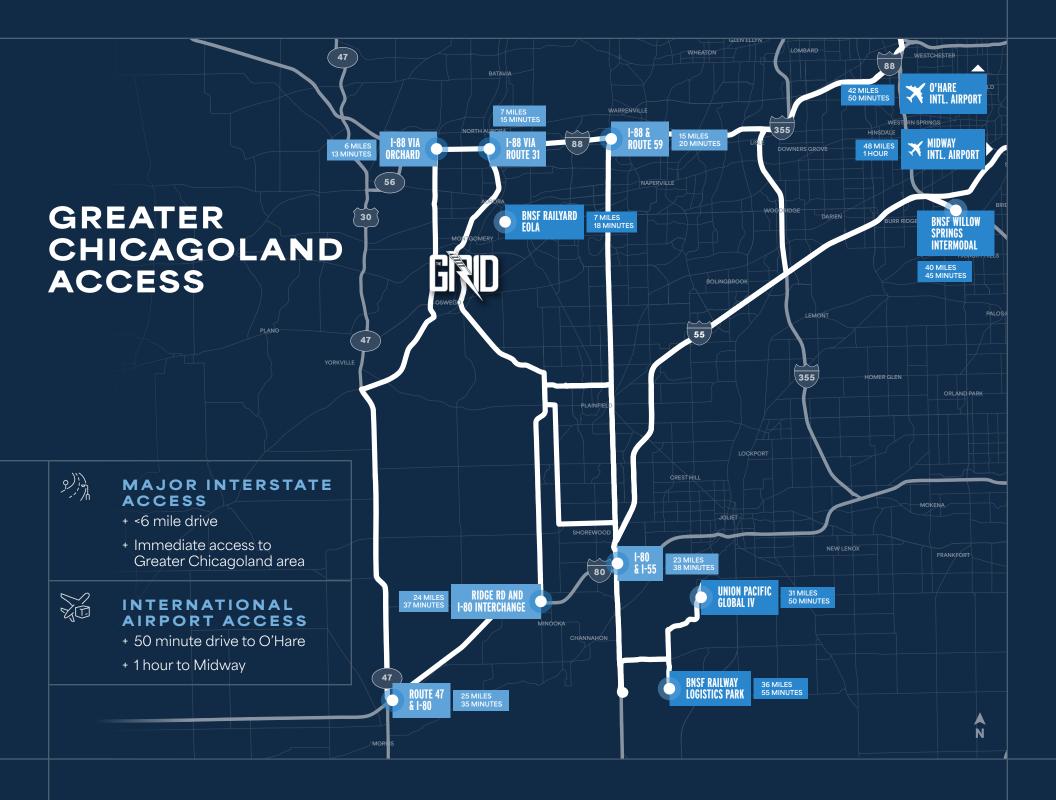

## UNBEATABLE REGIONAL ACCESS

#### BNSF

- + Under hook & over rail
- + 5.1 miles to Eola Yard
- + <40 minutes to Willows Springs Intermodal
- + <36 minutes to Railway Logistics Park

#### BJRY

+ Short line switching on-site

REACHING 25% OF THE U.S. POPULATION WITHIN **ONE-DAY** DELIVERY

< 2 hrs 2-5 hrs 5-11 hrs</p>

Freight Rail Network