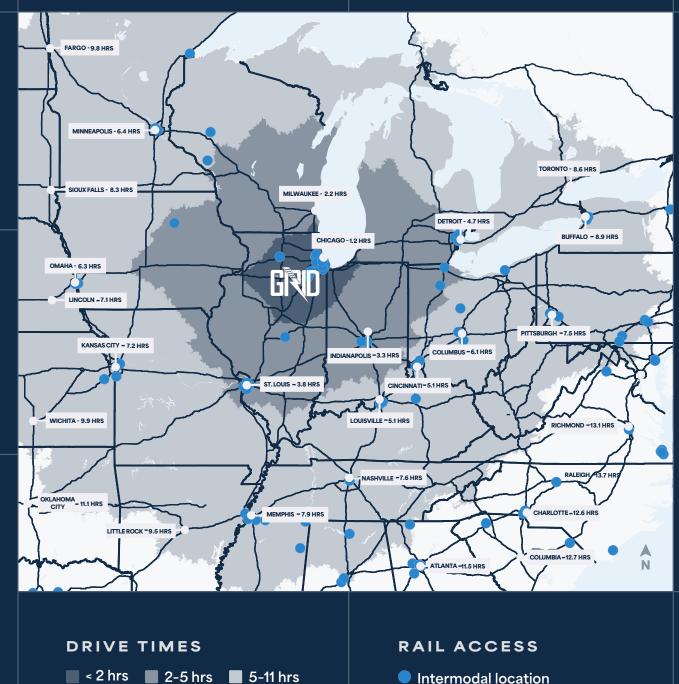

## UNBEATABLE REGIONAL ACCESS

#### BNSF

- + Under hook & over rail
- + 5.1 miles to Eola Yard
- + <40 minutes to Willows Springs Intermodal
- + <36 minutes to Railway Logistics Park

#### BJRY

+ Short line switching on-site

REACHING 25% OF THE U.S. POPULATION WITHIN **ONE-DAY** DELIVERY

< 2 hrs 2-5 hrs 5-11 hrs</p>

Freight Rail Network