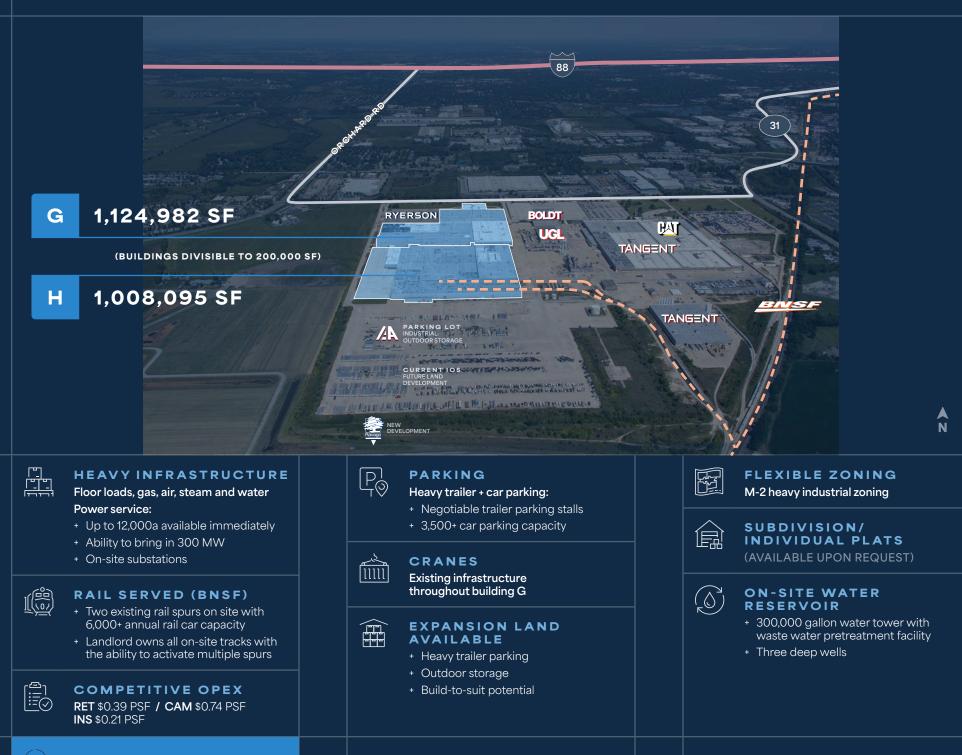

G 1,124,982 SF

# PREMIER INTERMODAL INDUSTRIAL PARK

2,000,000+ SF AVAILABLE (DIVISIBLE TO 200,000 SF) 325 State Route 31 / Montgomery, Illinois

H 1,008,095 SF

REICH **J** BROTHERS

CBRE

**VIEW CONCEPT RENDERING** 

## BUILDING G

### **1,124,982 SF** (DIVISIBLE TO 200,000 SF)

| Office Size       | To suit                                              |
|-------------------|------------------------------------------------------|
| Clear Height      | 24'–32'                                              |
| Dock Doors        | 9 exterior<br>(expandable)                           |
| Drive-in Doors    | 19 (expandable)                                      |
| Column Spacing    | 40' X 40'                                            |
| Car Parking       | Negotiable                                           |
| Trailer Parking   | Negotiable                                           |
| Floor Thickness   | 12" concrete or<br>8" subfloor with<br>3" wood block |
| Asking Lease Rate | Subject to offer                                     |

## **BUILDING H**

### **1,008,095 SF** (DIVISIBLE TO 200,000 SF)

| Office Size       | To suit                                                    |
|-------------------|------------------------------------------------------------|
| Clear Height      | 24'–38'                                                    |
| Dock Doors        | 16 exterior<br>(expandable)                                |
| Drive-in Doors    | 20 (expandable)                                            |
| Column Spacing    | 25' X 80'                                                  |
| Car Parking       | Negotiable                                                 |
| Trailer Parking   | Negotiable                                                 |
| Rail Access       | Two existing interior<br>spurs at south end<br>of building |
| Asking Lease Rate | Subject to offer                                           |