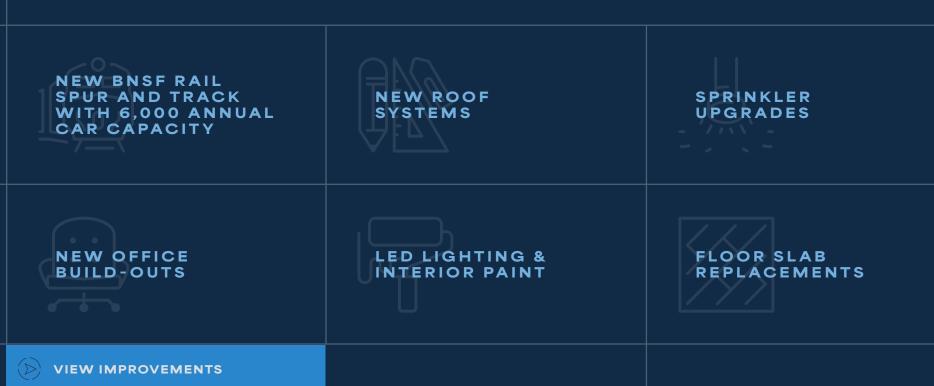

G 1,124,982 SF

# PREMIER INTERMODAL INDUSTRIAL PARK

2,000,000+ SF AVAILABLE (DIVISIBLE TO 200,000 SF) 325 State Route 31 / Montgomery, Illinois

H 1,008,095 SF

REICH **J** BROTHERS

CBRE



**VIEW CONCEPT RENDERING** 

# **\$50M INVESTED** IN SIGNIFICANT CAMPUS INFRASTRUCTURE IMPROVEMENTS



## BUILDING G

### **1,124,982 SF** (DIVISIBLE TO 200,000 SF)



| Office Size       | To suit                                              |
|-------------------|------------------------------------------------------|
| Clear Height      | 24'–32'                                              |
| Dock Doors        | 9 exterior<br>(expandable)                           |
| Drive-in Doors    | 19 (expandable)                                      |
| Column Spacing    | 40' X 40'                                            |
| Car Parking       | Negotiable                                           |
| Trailer Parking   | Negotiable                                           |
| Floor Thickness   | 12" concrete or<br>8" subfloor with<br>3" wood block |
| Asking Lease Rate | Subject to offer