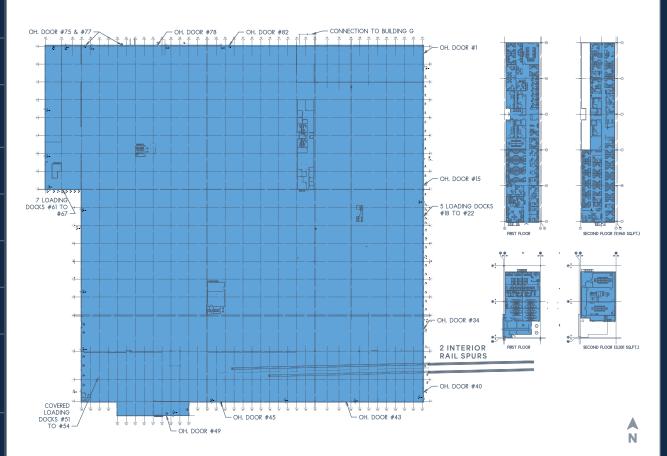

## **BUILDING H**

### **1,008,095 SF** (DIVISIBLE TO 200,000 SF)

| Office Size       | To suit                                                    |
|-------------------|------------------------------------------------------------|
| Clear Height      | 24'–38'                                                    |
| Dock Doors        | 16 exterior<br>(expandable)                                |
| Drive-in Doors    | 20 (expandable)                                            |
| Column Spacing    | 25' X 80'                                                  |
| Car Parking       | Negotiable                                                 |
| Trailer Parking   | Negotiable                                                 |
| Rail Access       | Two existing interior<br>spurs at south end<br>of building |
| Asking Lease Rate | Subject to offer                                           |