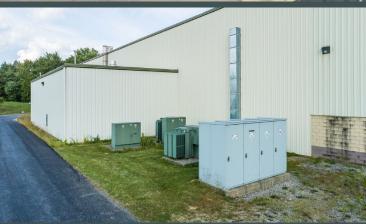

### Lease or Sale Opportunity in Bucyrus, Ohio

200 Crossroads Boulevard provides a nearly turn-key opportunity for manufacturers to establish operations in a modern, high-bay facility in Bucyrus, Ohio. The 200,000 square foot building is highly adaptable for a myriad of industrial uses. It features quality construction, heavy power (12Kv), 35' clear height, six loading docks, three drive-in doors and overhead cranes. The 22.72 acre property is well-maintained and provides room for expansion and parking for 191 cars. The site is minutes from the US 30 bypass offering convenient and quick accessibility. The property is also located in an Opportunity Zone and users/owners can enjoy the associated benefits.

| Ceiling Height    | 35'                               |
|-------------------|-----------------------------------|
| Loading Docks     | 6                                 |
| Drive-in Doors    | 3                                 |
| Cooling           | Fully Air Conditioned             |
|                   |                                   |
| Heating           | Gas                               |
| Heating Roof Type | Gas  Metal, Insulated, Steel Deck |
|                   |                                   |
| Roof Type         | Metal, Insulated, Steel Deck      |