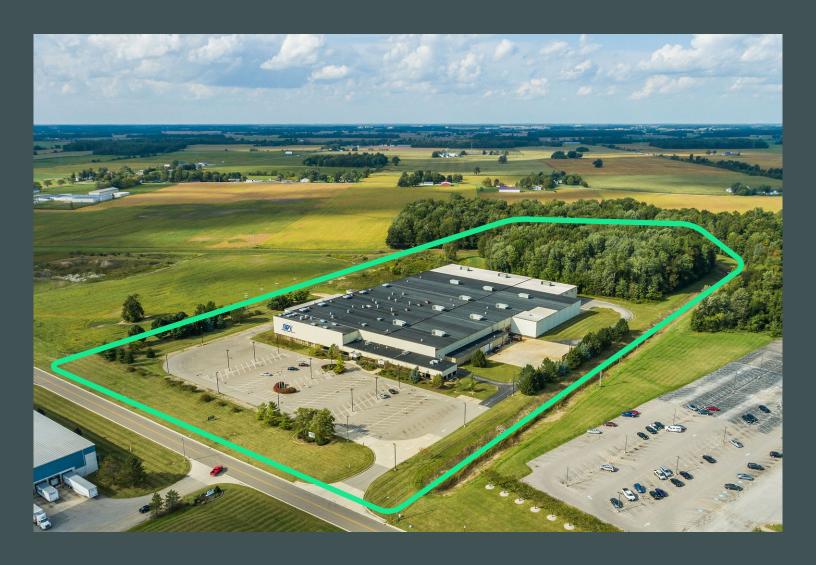

### Lease or Sale Opportunity in Bucyrus, Ohio

200 Crossroads Boulevard provides a nearly turn-key opportunity for manufacturers to establish operations in a modern, high-bay facility in Bucyrus, Ohio. The 200,000 square foot building is highly adaptable for a myriad of industrial uses. It features quality construction, heavy power (12Kv), 35' clear height, six loading docks, three drive-in doors and overhead cranes. The 22.72 acre property is well-maintained and provides room for expansion and parking for 191 cars. The site is minutes from the US 30 bypass offering convenient and quick accessibility. The property is also located in an Opportunity Zone and users/owners can enjoy the associated benefits.

### **Property Specifications**

| Building Sq Ft                  | 200,132 Sq Ft   |
|---------------------------------|-----------------|
| Office Sq Ft                    | 9,139 Sq Ft     |
| Warehouse / Manufacturing Sq Ft | 190,993 Sq Ft   |
| Lot Size                        | 22.72 Acres     |
| Year Built                      | 1996            |
| Parking                         | 191 Automobiles |
| Annual Taxes                    | \$89,759        |
| Current Use                     | Manufacturing   |
| Cranes                          | 5-ton Overhead  |