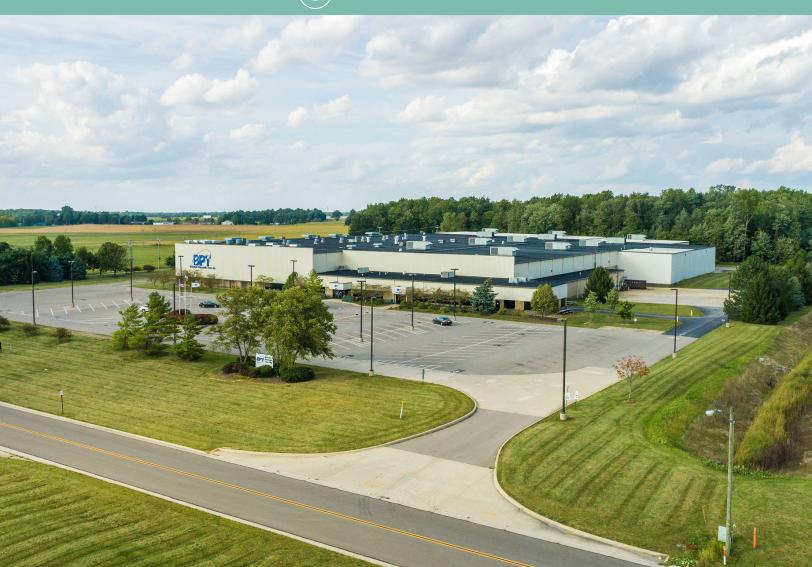

# 200 Crossroads Boulevard

200,000 SF on 22+ Acres

200 Crossroads Blvd Bucyrus, OH 44820 www.cbre.us/properties

### Lease or Sale Opportunity in Bucyrus, Ohio

200 Crossroads Boulevard provides a nearly turn-key opportunity for manufacturers to establish operations in a modern, high-bay facility in Bucyrus, Ohio. The 200,000 square foot building is highly adaptable for a myriad of industrial uses. It features quality construction, heavy power (12Kv), 35' clear height, six loading docks, three drive-in doors and overhead cranes. The 22.72 acre property is well-maintained and provides room for expansion and parking for 191 cars. The site is minutes from the US 30 bypass offering convenient and quick accessibility. The property is also located in an Opportunity Zone and users/owners can enjoy the associated benefits.