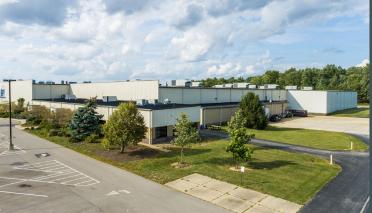

### Lease or Sale Opportunity in Bucyrus, Ohio

200 Crossroads Boulevard provides a nearly turn-key opportunity for manufacturers to establish operations in a modern, high-bay facility in Bucyrus, Ohio. The 200,000 square foot building is highly adaptable for a myriad of industrial uses. It features quality construction, heavy power (12Kv), 35' clear height, six loading docks, three drive-in doors and overhead cranes. The 22.72 acre property is well-maintained and provides room for expansion and parking for 191 cars. The site is minutes from the US 30 bypass offering convenient and quick accessibility. The property is also located in an Opportunity Zone and users/owners can enjoy the associated benefits.

### **Property Specifications**

| Building Sq Ft                  | 200,132 Sq Ft   |
|---------------------------------|-----------------|
| Office Sq Ft                    | 9,139 Sq Ft     |
| Warehouse / Manufacturing Sq Ft | 190,993 Sq Ft   |
| Lot Size                        | 22.72 Acres     |
| Year Built                      | 1996            |
| Parking                         | 191 Automobiles |
| Annual Taxes                    | \$89,759        |
| Current Use                     | Manufacturing   |
| Cranes                          | 5-ton Overhead  |