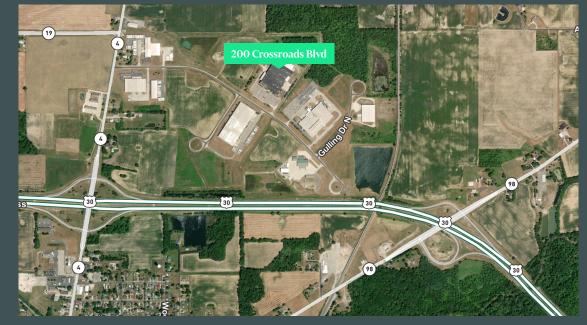

# 200 Crossroads Boulevard

200,000 SF on 22+ Acres

200 Crossroads Blvd Bucyrus, OH 44820 www.cbre.us/properties

### Lease or Sale Opportunity in Bucyrus, Ohio

200 Crossroads Boulevard provides a nearly turn-key opportunity for manufacturers to establish operations in a modern, high-bay facility in Bucyrus, Ohio. The 200,000 square foot building is highly adaptable for a myriad of industrial uses. It features quality construction, heavy power (12Kv), 35' clear height, six loading docks, three drive-in doors and overhead cranes. The 22.72 acre property is well-maintained and provides room for expansion and parking for 191 cars. The site is minutes from the US 30 bypass offering convenient and quick accessibility. The property is also located in an Opportunity Zone and users/owners can enjoy the associated benefits.

#### **Driving Distance**

71 mi

92 mi

105 mi

153 mi

193 mi