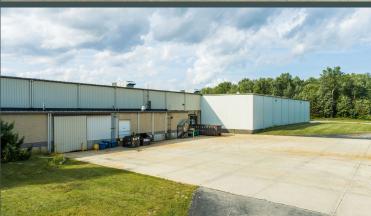

### Lease or Sale Opportunity in Bucyrus, Ohio

200 Crossroads Boulevard provides a nearly turn-key opportunity for manufacturers to establish operations in a modern, high-bay facility in Bucyrus, Ohio. The 200,000 square foot building is highly adaptable for a myriad of industrial uses. It features quality construction, heavy power (12Kv), 35' clear height, six loading docks, three drive-in doors and overhead cranes. The 22.72 acre property is well-maintained and provides room for expansion and parking for 191 cars. The site is minutes from the US 30 bypass offering convenient and quick accessibility. The property is also located in an Opportunity Zone and users/owners can enjoy the associated benefits.

| Ceiling Height    | 35'                               |
|-------------------|-----------------------------------|
| Loading Docks     | 6                                 |
| Drive-in Doors    | 3                                 |
| Cooling           | Fully Air Conditioned             |
|                   |                                   |
| Heating           | Gas                               |
| Heating Roof Type | Gas  Metal, Insulated, Steel Deck |
|                   |                                   |
| Roof Type         | Metal, Insulated, Steel Deck      |