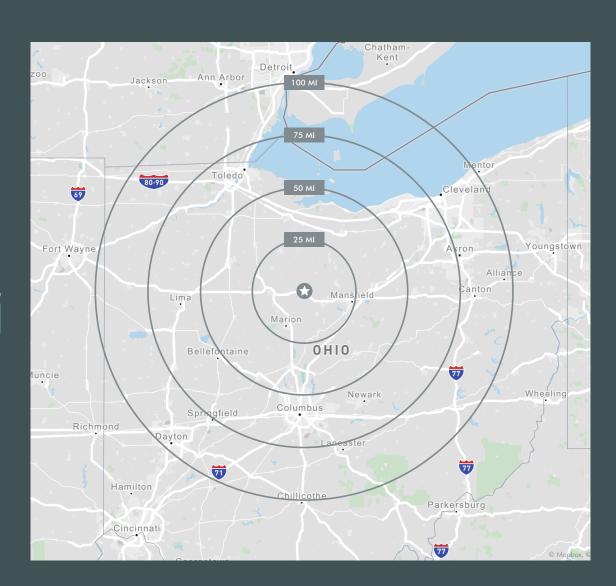

Taxes                    | \$89,759        |
| Current Use                     | Manufacturing   |
| Cranes                          | 5-ton Overhead  |

| Ceiling Height    | 35'                               |
|-------------------|-----------------------------------|
| Loading Docks     | 6                                 |
| Drive-in Doors    | 3                                 |
| Cooling           | Fully Air Conditioned             |
|                   |                                   |
| Heating           | Gas                               |
| Heating Roof Type | Gas  Metal, Insulated, Steel Deck |
|                   |                                   |
| Roof Type         | Metal, Insulated, Steel Deck      |

#### **Driving Distance**

71 mi

92 mi

105 mi

153 mi

193 mi



#### For Lease or Sale









#### **Contact Us**

#### **Joe Kimener** Senior Associate

+1 614 430 5077 joseph.kimener@cbre.com



© 2021 CBRE, Inc. All rights reserved. This information has been obtained from sources believed reliable, but has not been verified for accuracy or completeness. You should conduct a careful, independent investigation of the property and verify all information. Any reliance on this information is solely at your own risk. CBRE and the CBRE logo are service marks of CBRE, Inc. All other marks displayed on this document are the property of their respective owners, and the use of such logos does not imply any affiliation with or endorsement of CBRE. Photos herein are the property of their respective owners. Use of these images without the express written cons