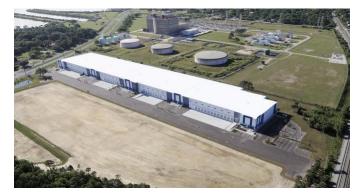

#### OVERVIEW

Announcing New Ownership of +/- 247,069 SF Class A Tilt Wall, Dock High, Rail-Side Warehouse Facility. Located 6 miles North of SR-528 (Beachline), south of Titusville next to the Space Coast Regional Airport and close to Kennedy Space Center and Port Canaveral.

#### **SPECIFICATIONS**

| Total Space:           | 247,069                        |
|------------------------|--------------------------------|
| Total Space Available: | 137,160                        |
| Clear Height:          | 30'                            |
| Bays:                  | 54' x 210'                     |
| Column Spacing:        | 54' x 50'                      |
| Floor System:          | 6" concrete, 4,000[so          |
| Roof System:           | Single-Ply TPO                 |
| Fire Sprinkler:        | ESFR                           |
| Power:                 | 277/480 3phase 6w amp          |
| Truck Court:           | 130' deep w/60' concrete apron |
| Docks:                 | 30 9' W x 10' H                |
| Drive In Doors:        | 4 - 12' W x 14' H              |
| Lighting:              | T5 High Bay                    |
| Land:                  | 12.8 Acres                     |
| Rail Proposed:         | 10 Doors                       |
| Divisible:             | 22,680                         |
| Other:                 | 22 Bavs, Dock High, Tilt Wall  |