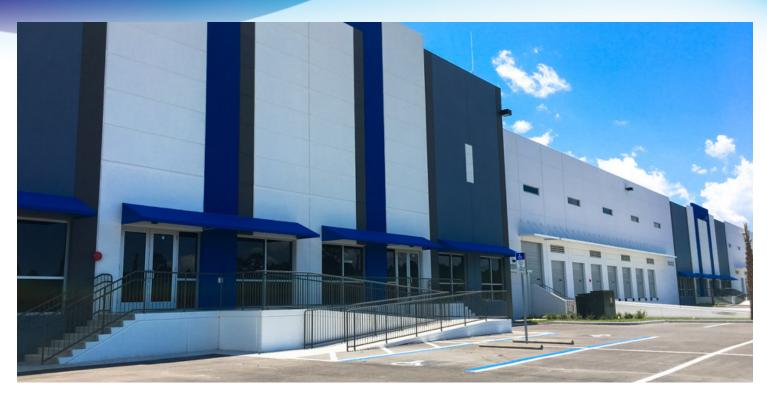

# **REICH BROTHERS LOGISTICS CENTER**

Reich Brothers Logistics Center at Titusville- Class A Industrial • 7700 US Highway I Titusville, FL 32780

#### **OFFERING SUMMARY**

| Available SF:  | ±22,680-±137,160 SF    | Reich Brothers Logistics Center at Titusville<br>"Class A" Industrial - Available Space from ±22,680 SF to ±137,160 SF Contiguous                           |
|----------------|------------------------|-------------------------------------------------------------------------------------------------------------------------------------------------------------|
| Lease Rate:    | \$6.50 NNN             | 247,069 $\pm$ SF Industrial / Flex Building with Tilt Wall, Dock High, Rail Side Warehouse Facility                                                         |
| Lot Size:      | 12.8 Acres             | Lease Space in The Only Class "A" Industrial/Flex Building Located in the Forefront<br>Of the Next Great Frontier of the Private and Public Space Industry. |
| Year Built:    | 2016                   | STRATEGIC LOCATION WITHIN 10 MILES OF KENNEDY SPACE CENTER<br>AND MAJOR AEROSPACE FIRMS LIKE BLUE ORIGIN, SPACEX, ONE WEB,BOEING                            |
| Building Size: | 247,069 SF             | Great Location for E-Commerce and Last Mile Distribution<br>Reach Every Major Florida Metro Area and Back in One Day                                        |
| Zoning:        | M-2 City of Titusville | Conveniently Located Near I-95 and Immediate Access to FL US I<br>Located 6 miles North of SR-528 (Beachline), South of Titusville Next to the Space Coast  |
| Market:        | North Brevard          | Regional Airport and Close to Port Canaveral<br>Easy Access to Orlando Airport                                                                              |
| Submarket:     | Titusville             | Located in the Only Quinta-Modal Location in the Country-Ship Via Highway,<br>Rail, Air, Sea and Space                                                      |