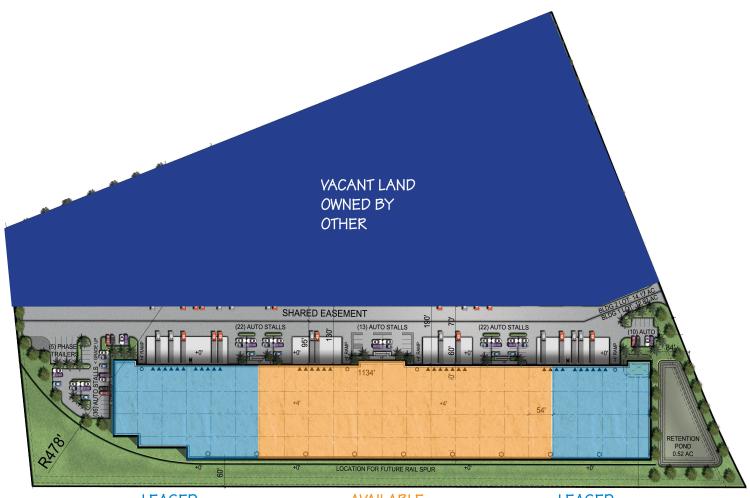

#### **SPECIFICATIONS**

| Total Space:           | 247,069                        |
|------------------------|--------------------------------|
| Total Space Available: | 137,160                        |
| Clear Height:          | 30'                            |
| Bays:                  | 54' x 210'                     |
| Column Spacing:        | 54' x 50'                      |
| Floor System:          | 6" concrete, 4,000[so          |
| Roof System:           | Single-Ply TPO                 |
| Fire Sprinkler:        | ESFR                           |
| Power:                 | 277/480 3phase 6w amp          |
| Truck Court:           | 130' deep w/60' concrete apron |
| Docks:                 | 30 9' W x 10' H                |
| Drive In Doors:        | 4 - 12' W x 14' H              |
| Lighting:              | T5 High Bay                    |
| Land:                  | 12.8 Acres                     |
| Rail Proposed:         | 10 Doors                       |
| Divisible:             | 22,680                         |
| Other:                 | 22 Bavs, Dock High, Tilt Wall  |

LBR - Lightle Beckner Robison, Inc. Leasing Contact: Mike Moss, SIOR (Principal / Industrial Team Director) mike@teamlbr.com 321.722.0707 x 12 321.543.2498 Mobile www.teamlbr.com

LEASED 63,309 SF

AVAILABLE 137,160 SF

LEASED 46,600 SF