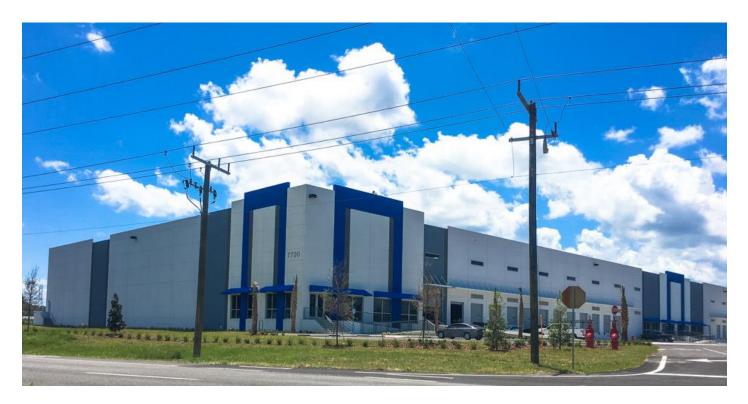

# **REICH BROTHERS LOGISTICS CENTER**

Reich Brothers Logistics Center at Titusville- Class A Industrial • 7700 US Highway I Titusville, FL 32780

#### **OFFERING SUMMARY**

| Available SF:  | ±22,680-±137,160 SF    | Reich Brothers Logistics Center at Titusville<br>"Class A" Industrial - Available Space from ±22,680 SF to ±137,160 SF Contiguous                           |
|----------------|------------------------|-------------------------------------------------------------------------------------------------------------------------------------------------------------|
| Lease Rate:    | \$6.50 NNN             | 247,069 $\pm$ SF Industrial / Flex Building with Tilt Wall, Dock High, Rail Side Warehouse Facility                                                         |
| Lot Size:      | 12.8 Acres             | Lease Space in The Only Class "A" Industrial/Flex Building Located in the Forefront<br>Of the Next Great Frontier of the Private and Public Space Industry. |
| Year Built:    | 2016                   | STRATEGIC LOCATION WITHIN 10 MILES OF KENNEDY SPACE CENTER<br>AND MAJOR AEROSPACE FIRMS LIKE BLUE ORIGIN, SPACEX, ONE WEB,BOEING                            |
| Building Size: | 247,069 SF             | Great Location for E-Commerce and Last Mile Distribution<br>Reach Every Major Florida Metro Area and Back in One Day                                        |
| Zoning:        | M-2 City of Titusville | Conveniently Located Near I-95 and Immediate Access to FL US I<br>Located 6 miles North of SR-528 (Beachline), South of Titusville Next to the Space Coast  |
| Market:        | North Brevard          | Regional Airport and Close to Port Canaveral<br>Easy Access to Orlando Airport                                                                              |
| Submarket:     | Titusville             | Located in the Only Quinta-Modal Location in the Country-Ship Via Highway,<br>Rail, Air, Sea and Space                                                      |