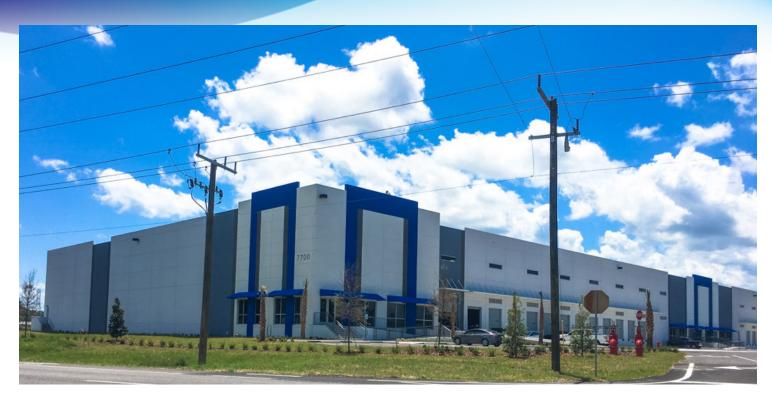

# **REICH BROTHERS LOGISTICS CENTER**

Reich Brothers Logistics Center at Titusville- Class A Industrial • 7700 US Highway I Titusville, FL 32780

#### **OFFERING SUMMARY**

| Available SF:  | ±22,680-±137,160 SF    | Reich Brothers Logistics Center at Titusville<br>"Class A" Industrial - Available Space from ±22,680 SF to ±137,160 SF Contiguous                           |
|----------------|------------------------|-------------------------------------------------------------------------------------------------------------------------------------------------------------|
| Lease Rate:    | \$6.50 NNN             | 247,069 $\pm$ SF Industrial / Flex Building with Tilt Wall, Dock High, Rail Side Warehouse Facility                                                         |
| Lot Size:      | 12.8 Acres             | Lease Space in The Only Class "A" Industrial/Flex Building Located in the Forefront<br>Of the Next Great Frontier of the Private and Public Space Industry. |
| Year Built:    | 2016                   | STRATEGIC LOCATION WITHIN 10 MILES OF KENNEDY SPACE CENTER<br>AND MAJOR AEROSPACE FIRMS LIKE BLUE ORIGIN, SPACEX, ONE WEB,BOEING                            |
| Building Size: | 247,069 SF             | Great Location for E-Commerce and Last Mile Distribution<br>Reach Every Major Florida Metro Area and Back in One Day                                        |
| Zoning:        | M-2 City of Titusville | Conveniently Located Near I-95 and Immediate Access to FL US I<br>Located 6 miles North of SR-528 (Beachline), South of Titusville Next to the Space Coast  |
| Market:        | North Brevard          | Regional Airport and Close to Port Canaveral<br>Easy Access to Orlando Airport                                                                              |
| Submarket:     | Titusville             | Located in the Only Quinta-Modal Location in the Country-Ship Via Highway,<br>Rail, Air, Sea and Space                                                      |