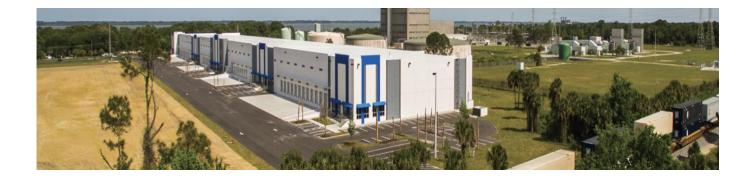

# **REICH BROTHERS LOGISTICS CENTER**

Reich Brothers Logistics Center at Titusville- Class A Industrial • 7700 US Highway I Titusville, FL 32780

#### **OFFERING SUMMARY**

| Available SF:  | ±22,680-±137,160 SF    | Reich Brothers Logistics Center at Titusville<br>"Class A" Industrial - Available Space from ±22,680 SF to ±137,160 SF Contiguous                           |
|----------------|------------------------|-------------------------------------------------------------------------------------------------------------------------------------------------------------|
| Lease Rate:    | \$6.50 NNN             | 247,069 $\pm$ SF Industrial / Flex Building with Tilt Wall, Dock High, Rail Side Warehouse Facility                                                         |
| Lot Size:      | 12.8 Acres             | Lease Space in The Only Class "A" Industrial/Flex Building Located in the Forefront<br>Of the Next Great Frontier of the Private and Public Space Industry. |
| Year Built:    | 2016                   | STRATEGIC LOCATION WITHIN 10 MILES OF KENNEDY SPACE CENTER<br>AND MAJOR AEROSPACE FIRMS LIKE BLUE ORIGIN, SPACEX, ONE WEB,BOEING                            |
| Building Size: | 247,069 SF             | Great Location for E-Commerce and Last Mile Distribution<br>Reach Every Major Florida Metro Area and Back in One Day                                        |
| Zoning:        | M-2 City of Titusville | Conveniently Located Near I-95 and Immediate Access to FL US I<br>Located 6 miles North of SR-528 (Beachline), South of Titusville Next to the Space Coast  |
| Market:        | North Brevard          | Regional Airport and Close to Port Canaveral<br>Easy Access to Orlando Airport                                                                              |
| Submarket:     | Titusville             | Located in the Only Quinta-Modal Location in the Country-Ship Via Highway,<br>Rail, Air, Sea and Space                                                      |