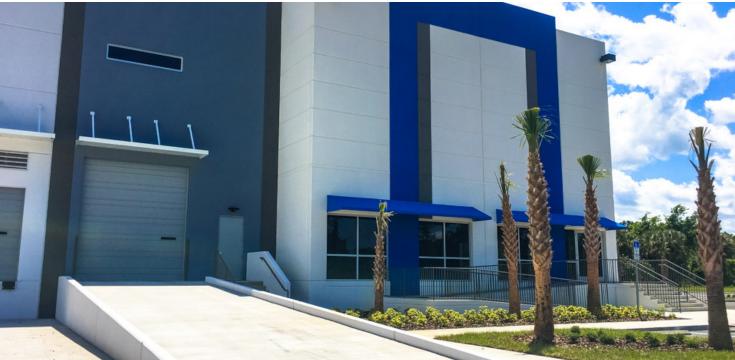

# **REICH BROTHERS LOGISTICS CENTER**

Reich Brothers Logistics Center at Titusville- Class A Industrial • 7700 US Highway I Titusville, FL 32780

#### **OFFERING SUMMARY**

| Available SF:  | ±22,680-±137,160 SF    | Reich Brothers Logistics Center at Titusville<br>"Class A" Industrial - Available Space from ±22,680 SF to ±137,160 SF Contiguous                           |
|----------------|------------------------|-------------------------------------------------------------------------------------------------------------------------------------------------------------|
| Lease Rate:    | \$6.50 NNN             | 247,069 $\pm$ SF Industrial / Flex Building with Tilt Wall, Dock High, Rail Side Warehouse Facility                                                         |
| Lot Size:      | 12.8 Acres             | Lease Space in The Only Class "A" Industrial/Flex Building Located in the Forefront<br>Of the Next Great Frontier of the Private and Public Space Industry. |
| Year Built:    | 2016                   | STRATEGIC LOCATION WITHIN 10 MILES OF KENNEDY SPACE CENTER<br>AND MAJOR AEROSPACE FIRMS LIKE BLUE ORIGIN, SPACEX, ONE WEB,BOEING                            |
| Building Size: | 247,069 SF             | Great Location for E-Commerce and Last Mile Distribution<br>Reach Every Major Florida Metro Area and Back in One Day                                        |
| Zoning:        | M-2 City of Titusville | Conveniently Located Near I-95 and Immediate Access to FL US I<br>Located 6 miles North of SR-528 (Beachline), South of Titusville Next to the Space Coast  |
| Market:        | North Brevard          | Regional Airport and Close to Port Canaveral<br>Easy Access to Orlando Airport                                                                              |
| Submarket:     | Titusville             | Located in the Only Quinta-Modal Location in the Country-Ship Via Highway,<br>Rail, Air, Sea and Space                                                      |