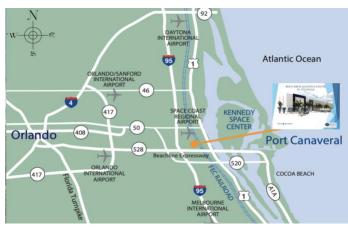

# **REGIONAL MAP**

Reich Brothers Logistics Center at Titusville- Class A Industrial • 7700 US Highway I Titusville, FL 32780