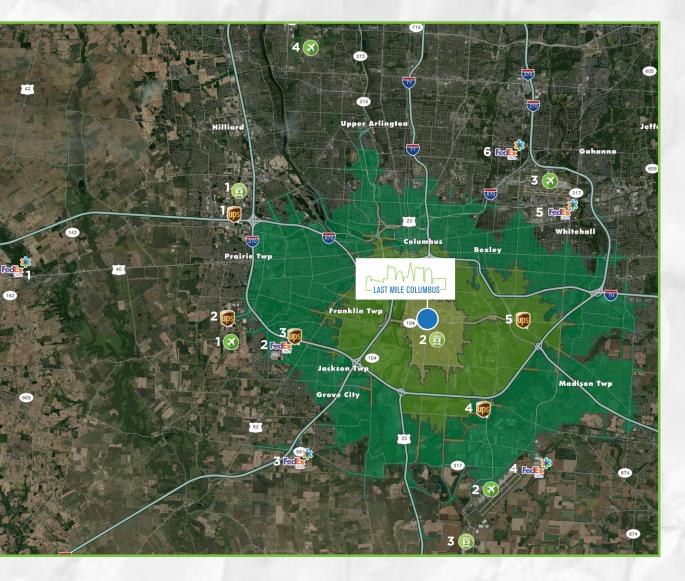

## DRIVE TIMES

#### **KEY**

#### DRIVE TIMES

| 5 Minutes | 10 Minutes 15 Minutes     |         |
|-----------|---------------------------|---------|
| LOCATION  | ADDRESS                   | SF      |
| FedEx 1   | 10 Commerce Parkway       | 160,410 |
| FedEx 2   | 2969 Lewis Centre Way     | 373,000 |
| FedEx 3   | 6120 South Meadows Drive  | 290,000 |
| FedEx 4   | 6840 Pontius Road         | 305,259 |
| FedEx 5   | 4600 Poth Road            | 272,000 |
| FedEx 6   | 2424 Citygate Drive       | 113,832 |
|           |                           |         |
| UPS 1     | 5101 Trabue Road          | 321,000 |
| UPS 2     | 1711-1715 Georgesville Rd | 305,259 |
| UPS 3     | 3500 Centerpoint Drive    | 248,149 |
| UPS 4     | 2450 Rathmell Road        | 168,000 |
| UPS 5     | 3400 Refugee Road         | 115,000 |
|           |                           |         |
| LOCATION  |                           |         |
| Airport 1 | Bolton Field              | 1.1     |

| LOCATION  |                                    |  |
|-----------|------------------------------------|--|
| Airport 1 | Bolton Field                       |  |
| Airport 2 | Rickenbacker International Airport |  |
| Airport 3 | John Glen International Airport    |  |
| Airport 4 | Ohio State University Airport      |  |
|           |                                    |  |
| Train 1   | CSX                                |  |
| Train 2   | CSX                                |  |
| Train 3   | Norfolk Southern                   |  |
| Train 2   | CSX                                |  |