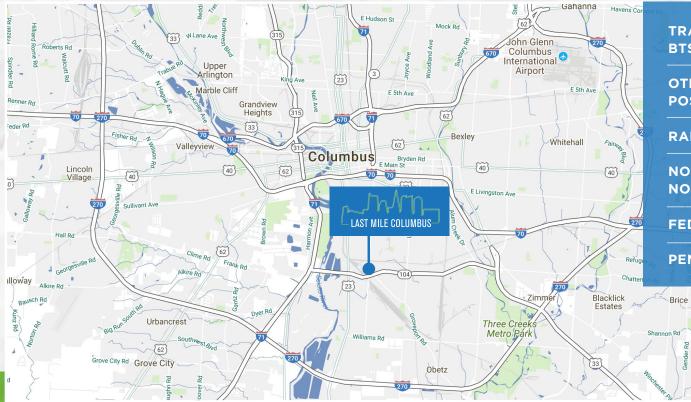

### 5-72 ACRES OF TRAILER PARKING/OUTSIDE STORAGE



- Balling

## FOR LEASE OR SALE

2211 PARSONS AVENUE, COLUMBUS, OH 43207



(104)

WWW.CBRE.US/LASTMILECOLUMBUS



#### SITE MAP



TRAILER PARKING/OUTSIDE STORAGE OR BTS TRUCK TERMINAL

OTHER BUILDING CONFIGURATIONS POSSIBLE

RAIL SERVED

NO FURTHER ACTION AND COVENANT NOT TO SUE ISSUED FROM OHIO EPA

FEDERAL OPPORTUNITY ZONE

**PENDING 15-YEAR 100\$ TAX ABATEMENT** 

## SITE PLAN



## DRIVE TIMES



#### **KEY**

#### DRIVE TIMES

| 5 Minutes | 10 Minutes 15 Minutes     |         |
|-----------|---------------------------|---------|
| LOCATION  | ADDRESS                   | SF      |
| FedEx 1   | 10 Commerce Parkway       | 160,410 |
| FedEx 2   | 2969 Lewis Centre Way     | 373,000 |
| FedEx 3   | 6120 South Meadows Drive  | 290,000 |
| FedEx 4   | 6840 Pontius Road         | 305,259 |
| FedEx 5   | 4600 Poth Road            | 272,000 |
| FedEx 6   | 2424 Citygate Drive       | 113,832 |
|           |