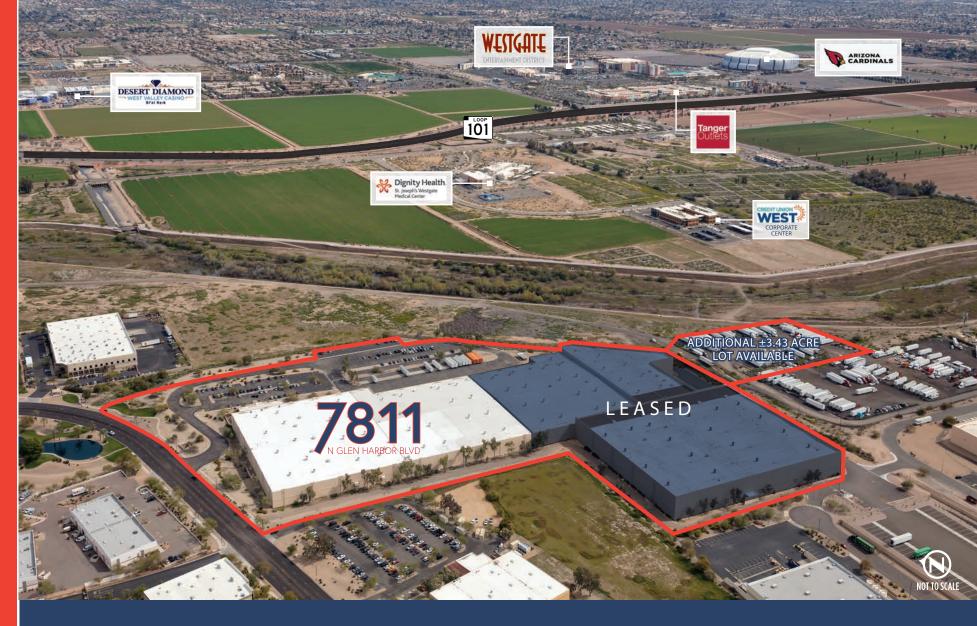

### PROPERTY OVERVIEW

- » ±620,000 SF Building
- » ±250,000 SF Available
- » Foreign Trade Zone Capable

- » M-1 Zoning, City of Glendale
- » Easy Access to I-10 and I-17 via Loop 101
- » Several Amenities within a 3-Mile Radius