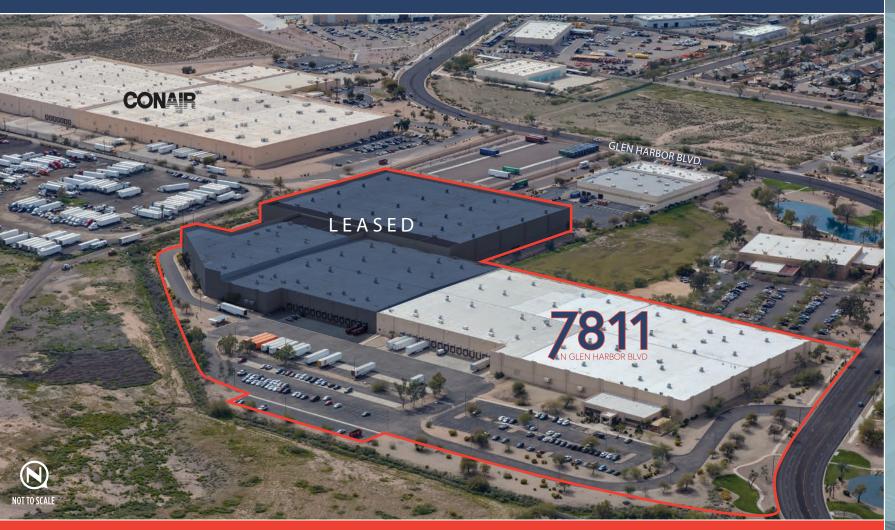

### PROPERTY OVERVIEW

- » ±620,000 SF Building
- » ±250,000 SF Available
- » Foreign Trade Zone Capable

- » M-1 Zoning, City of Glendale
- » Easy Access to I-10 and I-17 via Loop 101
- » Several Amenities within a 3-Mile Radius

# SPACE OVERVIEW

| Available Space:   | ±250,000 SF                                                                                         |
|--------------------|-----------------------------------------------------------------------------------------------------|
| Office Space:      | ±8,200 SF                                                                                           |
| Warehouse Space:   | ±241,800 SF                                                                                         |
| Additional Land:   | Up to ±3.34 Acres of additional land available for Outside Storage, Trailer Parking or Auto Parking |
| Parcel Size:       | ±29.30 Acres                                                                                        |
| Clear Height:      | ±32′                                                                                                |
| Loading:           | 16 Dock Doors<br>All with Full Packages including Pit Levelers                                      |
| Auto Parking:      | 118 Stalls (Expandable)                                                                             |
| Trailer Parking:   | 17 Stalls (Expandable)                                                                              |
| Power:             | 2,400 Amps; 277/480 V                                                                               |
| Water:             | 12" Water Line Located 18' S Center Line<br>City of Glendale                                        |
| Sewer:             | 10" Sewer Line 26' N Center Line<br>City of Glendale                                                |
| Gas:               | Southwest Gas                                                                                       |
| Fiber:             | Cox                                                                                                 |
| Warehouse Cooling: | Evap Cooled & Big Ass Fans                                                                          |
| Sprinklers:        | ESFR                                                                                                |