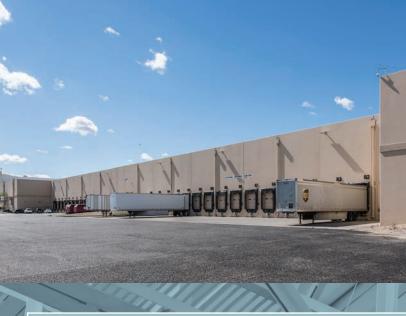

### PROPERTY OVERVIEW

- » ±620,000 SF Building
- » ±250,000 SF Available
- » Foreign Trade Zone Capable

- » M-1 Zoning, City of Glendale
- » Easy Access to I-10 and I-17 via Loop 101
- » Several Amenities within a 3-Mile Radius

# SPACE OVERVIEW

| Available Space:   | ±250,000 SF                                                                                         |
|--------------------|-----------------------------------------------------------------------------------------------------|
| Office Space:      | ±8,200 SF                                                                                           |
| Warehouse Space:   | ±241,800 SF                                                                                         |
| Additional Land:   | Up to ±3.34 Acres of additional land available for Outside Storage, Trailer Parking or Auto Parking |
| Parcel Size:       | ±29.30 Acres                                                                                        |
| Clear Height:      | ±32′                                                                                                |
| Loading:           | 16 Dock Doors<br>All with Full Packages including Pit Levelers                                      |
| Auto Parking:      | 118 Stalls (Expandable)                                                                             |
| Trailer Parking:   | 17 Stalls (Expandable)                                                                              |
| Power:             | 2,400 Amps; 277/480 V                                                                               |
| Water:             | 12" Water Line Located 18' S Center Line<br>City of Glendale                                        |
| Sewer:             | 10" Sewer Line 26' N Center Line<br>City of Glendale                                                |
| Gas:               | Southwest Gas                                                                                       |
| Fiber:             | Cox                                                                                                 |
| Warehouse Cooling: | Evap Cooled & Big Ass Fans                                                                          |
| Sprinklers:        | ESFR                                                                                                |