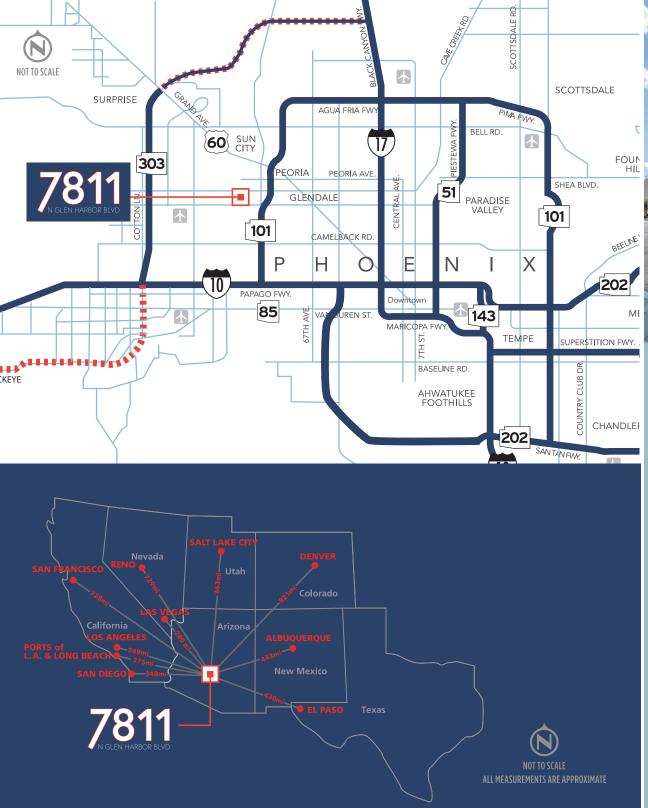

## **AVAILABLE FOR LEASE** ±250,000 SF REMAINING

7811 N. GLEN HARBOR BOULEVARD, GLENDALE, AZ

**CONTACT US** 

SENIOR VICE PRESIDENT 602 735 5504 JOHN.WERSTLER@CBRE.COM

FIRST VICE PRESIDENT 602 735 5037 COOPER.FRATT@CBRE.COM

### PROPERTY OVERVIEW

- » ±620,000 SF Building
- » ±250,000 SF Available
- » Foreign Trade Zone Capable

- » M-1 Zoning, City of Glendale
- » Easy Access to I-10 and I-17 via Loop 101
- » Several Amenities within a 3-Mile Radius