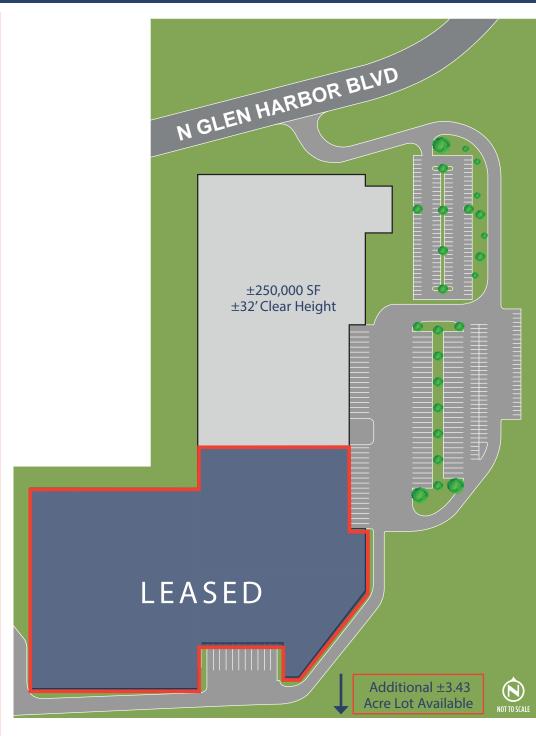

# SPACE OVERVIEW

| Available Space:   | ±250,000 SF                                                                                         |
|--------------------|-----------------------------------------------------------------------------------------------------|
| Office Space:      | ±8,200 SF                                                                                           |
| Warehouse Space:   | ±241,800 SF                                                                                         |
| Additional Land:   | Up to ±3.34 Acres of additional land available for Outside Storage, Trailer Parking or Auto Parking |
| Parcel Size:       | ±29.30 Acres                                                                                        |
| Clear Height:      | ±32′                                                                                                |
| Loading:           | 16 Dock Doors<br>All with Full Packages including Pit Levelers                                      |
| Auto Parking:      | 118 Stalls (Expandable)                                                                             |
| Trailer Parking:   | 17 Stalls (Expandable)                                                                              |
| Power:             | 2,400 Amps; 277/480 V                                                                               |
| Water:             | 12" Water Line Located 18' S Center Line<br>City of Glendale                                        |
| Sewer:             | 10" Sewer Line 26' N Center Line<br>City of Glendale                                                |
| Gas:               | Southwest Gas                                                                                       |
| Fiber:             | Cox                                                                                                 |
| Warehouse Cooling: | Evap Cooled & Big Ass Fans                                                                          |
| Sprinklers:        | ESFR                                                                                                |