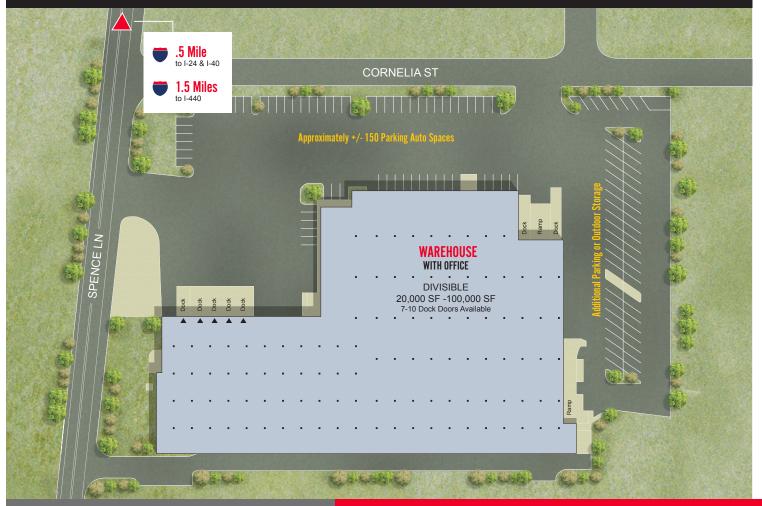

## **CONCEPTUAL SITE PLAN**

## **SPECIFICATIONS**

| DOCK DOORS:        | 7 - 10                                                                 |
|--------------------|------------------------------------------------------------------------|
| DRIVE IN DOORS:    | 2                                                                      |
| CLEAR HEIGHTS:     | 22' - 38'                                                              |
| AVAILABLE PARKING: | 150+ Parking Spaces with Additional Parking<br>or Storage Upon Request |
| LIGHTING:          | T5 Lighting throughout                                                 |
| COMPRESSED AIR     |                                                                        |
| FLOOR:             | 8"-12" Reinforced floors                                               |
| ELECTRICAL:        | 1600 Amps, 277/480 Volts                                               |