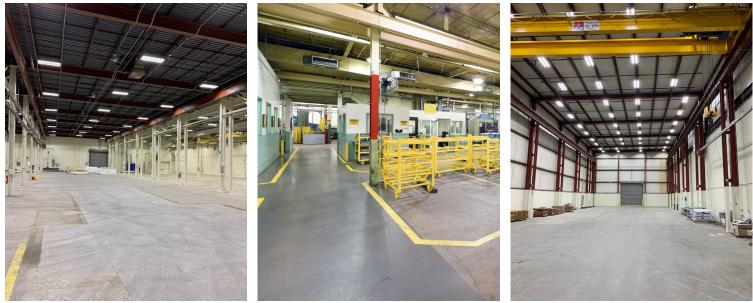

## **SPECIFICATIONS**

| DOCK DOORS:        | 7 - 10                                                                 |
|--------------------|------------------------------------------------------------------------|
| DRIVE IN DOORS:    | 2                                                                      |
| CLEAR HEIGHTS:     | 22' - 38'                                                              |
| AVAILABLE PARKING: | 150+ Parking Spaces with Additional Parking<br>or Storage Upon Request |
| LIGHTING:          | T5 Lighting throughout                                                 |
| COMPRESSED AIR     |                                                                        |
| FLOOR:             | 8"-12" Reinforced floors                                               |
| ELECTRICAL:        | 1600 Amps, 277/480 Volts                                               |