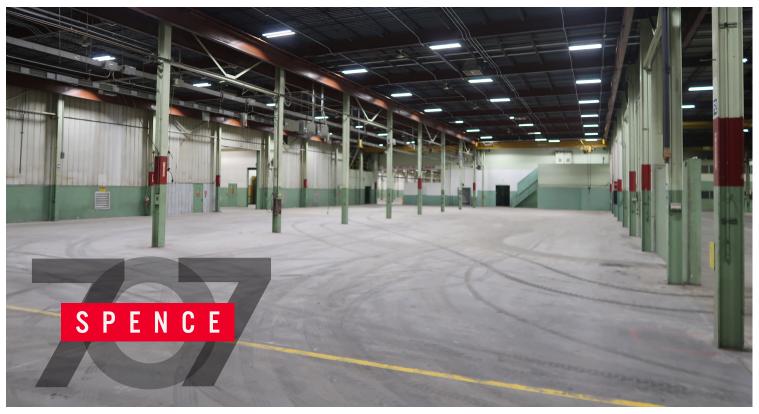

#### 707 Spence Lane / Nashville, TN 37217

## **SPECIFICATIONS**

| DOCK DOORS:        | 7 - 10                                                                 |
|--------------------|------------------------------------------------------------------------|
| DRIVE IN DOORS:    | 2                                                                      |
| CLEAR HEIGHTS:     | 22' - 38'                                                              |
| AVAILABLE PARKING: | 150+ Parking Spaces with Additional Parking<br>or Storage Upon Request |
| LIGHTING:          | T5 Lighting throughout                                                 |
| COMPRESSED AIR     |                                                                        |
| FLOOR:             | 8"-12" Reinforced floors                                               |
| ELECTRICAL:        | 1600 Amps, 277/480 Volts                                               |