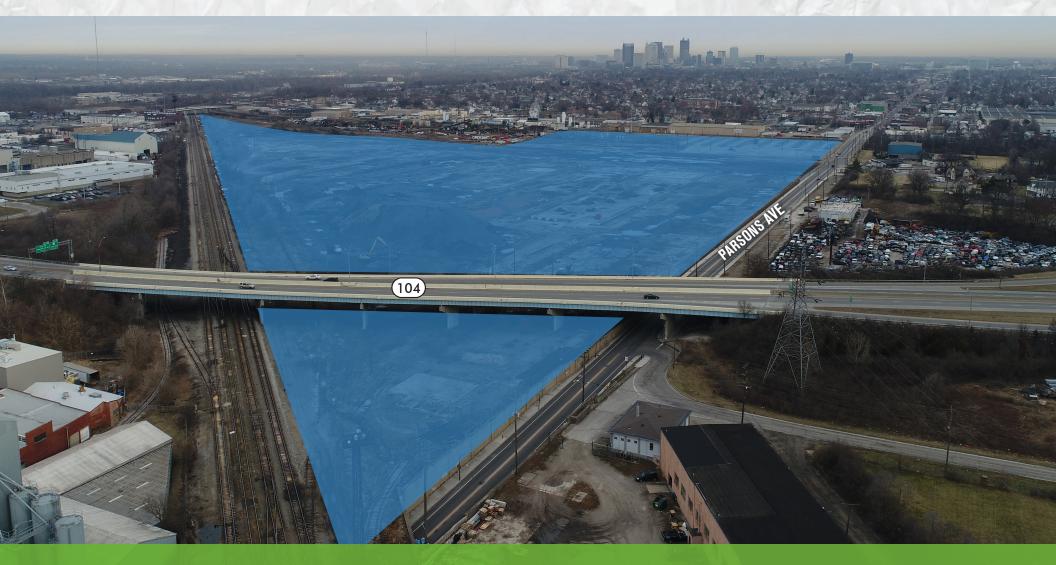

# BTS OR SPEC DEVELOPMENT OPPORTUNITY | INDUSTRIAL LAND FOR SALE

EXCELLENT LAST MILE LOCATION

LOCATED
IN MAJOR
LABOR POOL

CONVENIENT
ACCESS TO
I-71 AT SR 104
(FRANK ROAD)

ZONED I: INDUSTRIAL

FLAT SITE

READY

FOR NEW

DEVELOPMENT

#### SITE MAP

CAN ACCOMMODATE UP TO 3 BUILDINGS FROM 100-900K SQ. FT.

**RAIL SERVED** 

NO FURTHER ACTION AND COVENANT NOT TO SUE ISSUED FROM OHIO EPA

**FEDERAL OPPORTUNITY ZONE** 

**PENDING 15-YEAR 100\$ TAX ABATEMENT** 