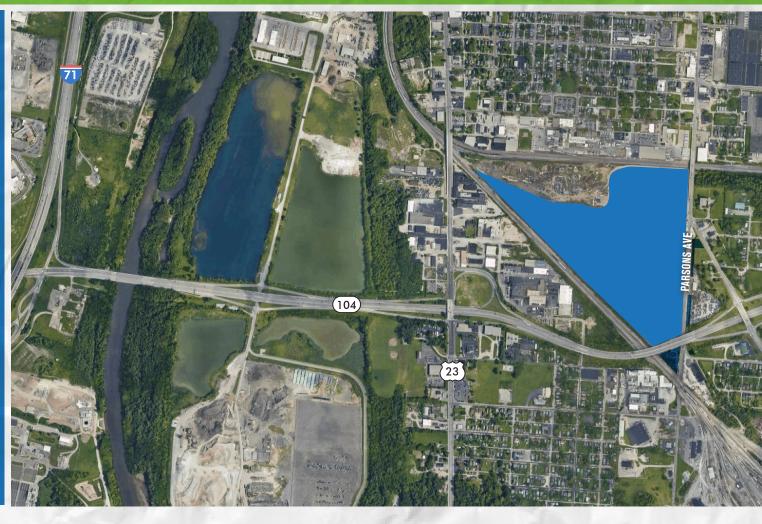

#### SITE MAP

CAN ACCOMMODATE UP TO 3 BUILDINGS FROM 100-900K SQ. FT.

**RAIL SERVED** 

NO FURTHER ACTION AND COVENANT NOT TO SUE ISSUED FROM OHIO EPA

**FEDERAL OPPORTUNITY ZONE** 

**PENDING 15-YEAR 100\$ TAX ABATEMENT** 