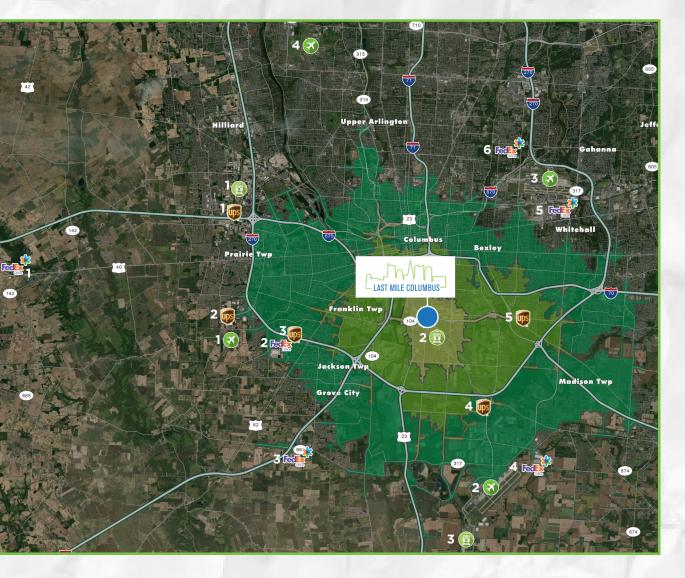

# DRIVE TIMES

## KEY

### DRIVE TIMES

| 5 Minutes  | 10 Minutes  | 15 Minute   |
|------------|-------------|-------------|
| 5 Millutes | 10 Millutes | 15 Millute: |

| LOCATION | ADDRESS                   | SF      |
|----------|---------------------------|---------|
| FedEx 1  | 10 Commerce Parkway       | 160,410 |
| FedEx 2  | 2969 Lewis Centre Way     | 373,000 |
| FedEx 3  | 6120 South Meadows Drive  | 290,000 |
| FedEx 4  | 6840 Pontius Road         | 305,259 |
| FedEx 5  | 4600 Poth Road            | 272,000 |
| FedEx 6  | 2424 Citygate Drive       | 113,832 |
|          |                           |         |
| UPS 1    | 5101 Trabue Road          | 321,000 |
| UPS 2    | 1711-1715 Georgesville Rd | 305,259 |
| UPS 3    | 3500 Centerpoint Drive    | 248,149 |
| UPS 4    | 2450 Rathmell Road        | 168,000 |
| UPS 5    | 3400 Refugee Road         | 115,000 |
|          |                           |         |

| LOCATION  |                                    |
|-----------|------------------------------------|
| Airport 1 | Bolton Field                       |
| Airport 2 | Rickenbacker International Airport |
| Airport 3 | John Glen International Airport    |
| Airport 4 | Ohio State University Airport      |
|           |                                    |
| Train 1   | CSX                                |
| Train 2   | CSX                                |
| Train 3   | Norfolk Southern                   |
|           |                                    |