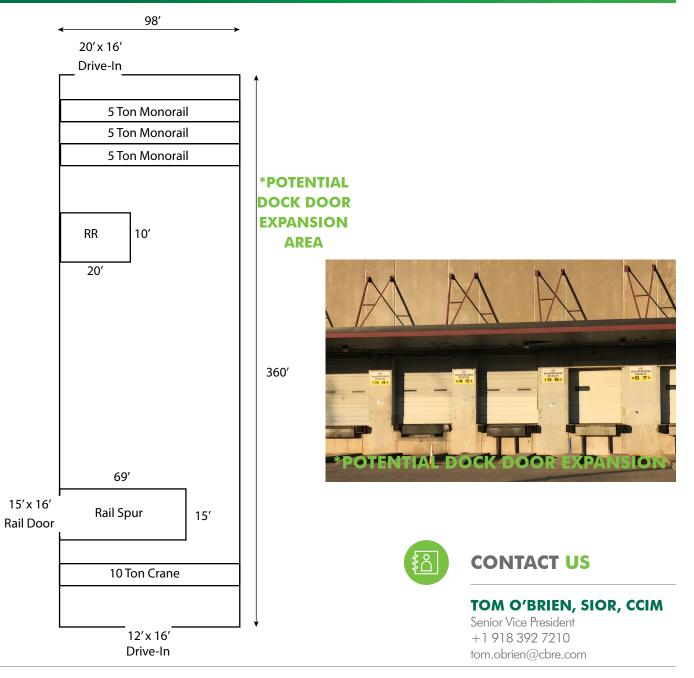

## **PROPERTY FEATURES**

- + 40,000 ± SF Total\*
- + 26' Clear Height
- + Clear Span Building
- + 3 Phase Power
- + Internal Dock Loading
- + (1) 10-Ton Crane
- + (3) 5-Ton Monorails
- + (1) 15' x 16' Rail Door w/Rail Spur
- + (1) 20' x 16' Drive-In Door
- + (1) 12' x 16' Drive-In Door
- + Drive-Through Capability

\*Source: Owner

+ Additional Dock Loading Capability

CBRE

www.cbre.us/tulsa