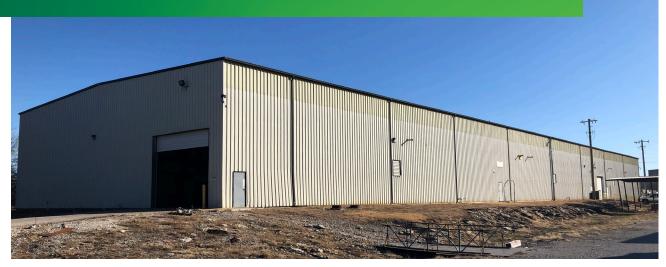

## CRANED MANUFACTURING FACILITY/ WAREHOUSE CONVERSION

SECONDARY SHOP BUILDING

TULSA, OKLAHOMA 74116

## **PROPERTY FEATURES**

- + 40,000 ± SF Total\*
- + 26' Clear Height
- + Clear Span Building
- + 3 Phase Power
- + Internal Dock Loading
- + (1) 10-Ton Crane
- + (3) 5-Ton Monorails
- + (1) 15' x 16' Rail Door w/Rail Spur
- + (1) 20' x 16' Drive-In Door
- + (1) 12' x 16' Drive-In Door
- + Drive-Through Capability