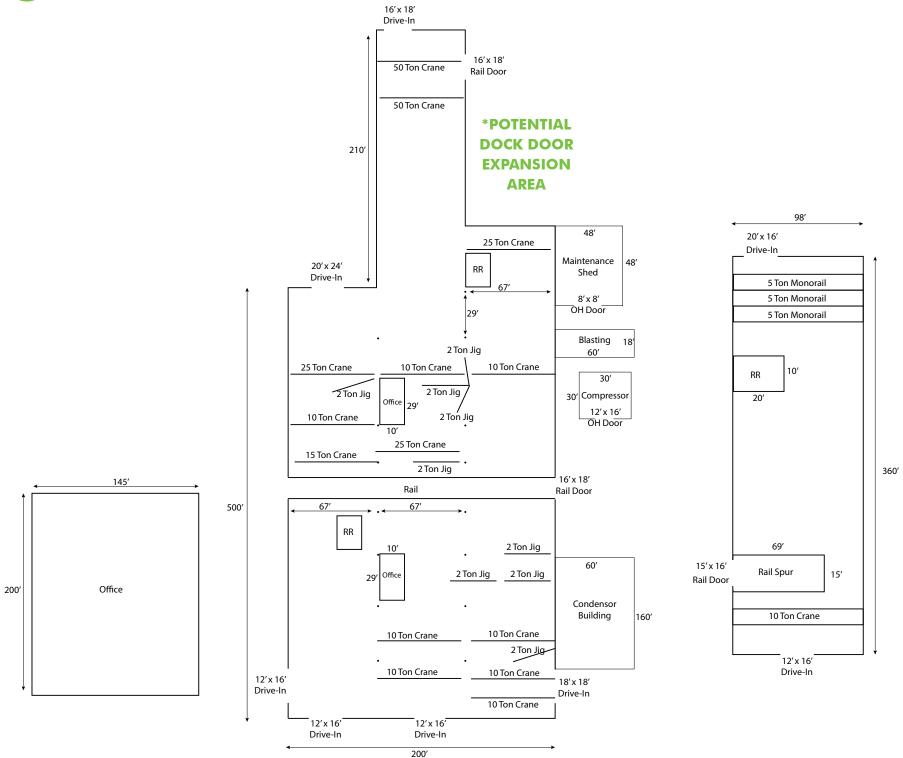

# **PROPERTY FEATURES**

- + 228,000 ± SF Total\* (Divisible)
  - 160,000 ± SF Main Warehouse/Shop Area
  - 40,000± SF Secondary Shop Area
  - 28,000 ± SF Office Area
- + 67 ± Acre Site\*
- + 363 Parking Spaces & (4) Stall Trailer Parking (Expandable)
- + Fenced Yard with Security Gate
- + Heat Treat Furnace
- + 3 Phase, 13200v, 7600 Amp, 4 Wire Electric Service (Main Warehouse/Shop Area)
- + T5 Lighting
- + Drive-In Loading
- + Direct Rail Access at both ends of the Facility
- + Located approximately 2 miles north of I-44 \*Source: Owner

# MAIN WAREHOUSE/SHOP AREA

- + Crane Systems:
  - (2) 50 Ton Cranes; (3) 25 Ton Cranes; (1) 15 Ton Crane; (8) 10 Ton Cranes
  - 29' Hook Height
- + (3) 70' Wide Bays
- + 37' Clear Height
- + Compressed Air
- + Floor Drains
- + X-Ray Booth
- + Sandblast & Paint Building

## **SECONDARY SHOP AREA**

- + (1) 10 Ton Crane w/20' Hook Height
- + 26' Clear Height
- + Clear Span
- + Radiant Tube Heater

**CBRE** www.cbre.us/tulsa

# **FLOOR PLAN/SITE PLAN**