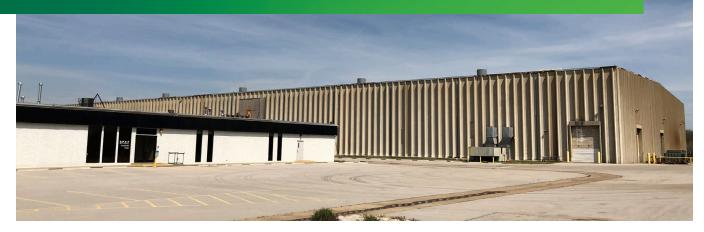

# CRANED MANUFACTURING FACILITY/ **WAREHOUSE CONVERSION**

2121 NORTH 161ST E AVENUE

**TULSA, OKLAHOMA 74116** 

# **PROPERTY FEATURES**

- + 228,000 ± SF Total\* (Divisible)
  - 160,000 ± SF Main Warehouse/Shop Area
  - 40,000± SF Secondary Shop Area
  - 28,000 ± SF Office Area
- + 67 ± Acre Site\*
- + 363 Parking Spaces & (4) Stall Trailer Parking (Expandable)
- + Fenced Yard with Security Gate
- + Heat Treat Furnace
- + 3 Phase, 13200v, 7600 Amp, 4 Wire Electric Service (Main Warehouse/Shop Area)
- + T5 Lighting
- + Drive-In Loading
- + Direct Rail Access at both ends of the Facility
- + Located approximately 2 miles north of I-44 \*Source: Owner