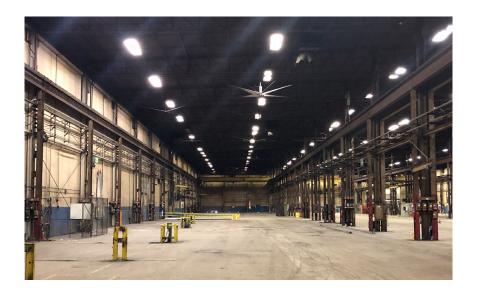

# MAIN WAREHOUSE/SHOP AREA

- + Crane Systems:
  - (2) 50 Ton Cranes; (3) 25 Ton Cranes; (1) 15 Ton Crane; (8) 10 Ton Cranes
  - 29' Hook Height
- + (3) 70' Wide Bays
- + 37' Clear Height
- + Compressed Air
- + Floor Drains
- + X-Ray Booth
- + Sandblast & Paint Building