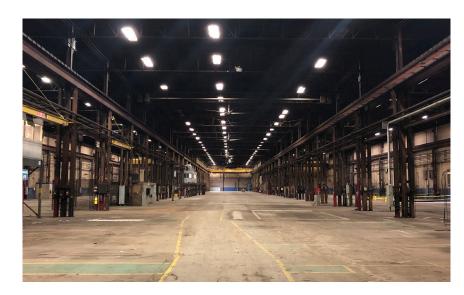

# **PROPERTY FEATURES**

- + 228,000 ± SF Total\* (Divisible)
  - 160,000 ± SF Main Warehouse/Shop Area
  - 40,000± SF Secondary Shop Area
  - 28,000 ± SF Office Area
- + 67 ± Acre Site\*
- + 363 Parking Spaces & (4) Stall Trailer Parking (Expandable)
- + Fenced Yard with Security Gate
- + Heat Treat Furnace
- + 3 Phase, 13200v, 7600 Amp, 4 Wire Electric Service (Main Warehouse/Shop Area)
- + T5 Lighting
- + Drive-In Loading
- + Direct Rail Access at both ends of the Facility
- + Located approximately 2 miles north of I-44 \*Source: Owner

# MAIN WAREHOUSE/SHOP AREA

- + Crane Systems:
  - (2) 50 Ton Cranes; (3) 25 Ton Cranes; (1) 15 Ton Crane; (8) 10 Ton Cranes
  - 29' Hook Height
- + (3) 70' Wide Bays
- + 37' Clear Height
- + Compressed Air
- + Floor Drains
- + X-Ray Booth
- + Sandblast & Paint Building