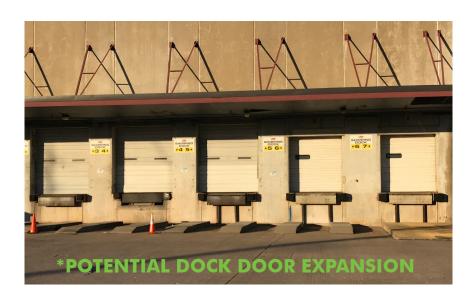

# **PROPERTY FEATURES**

- + 228,000 ± SF Total\* (Divisible)
  - 160,000 ± SF Main Warehouse/Shop Area
  - 40,000± SF Secondary Shop Area
  - 28,000 ± SF Office Area
- + 67 ± Acre Site\*
- + 363 Parking Spaces & (4) Stall Trailer Parking (Expandable)
- + Fenced Yard with Security Gate
- + Heat Treat Furnace
- + 3 Phase, 13200v, 7600 Amp, 4 Wire Electric Service (Main Warehouse/Shop Area)
- + T5 Lighting
- + Drive-In Loading
- + Direct Rail Access at both ends of the Facility
- + Located approximately 2 miles north of I-44 \*Source: Owner