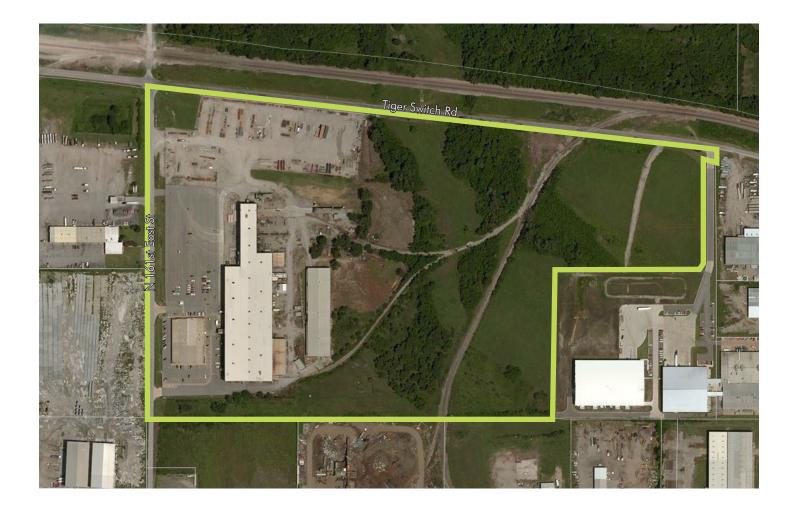

# **PROPERTY FEATURES**

- + 228,000 ± SF Total\* (Divisible)
  - 160,000 ± SF Main Warehouse/Shop Area
  - 40,000± SF Secondary Shop Area
  - 28,000 ± SF Office Area
- + 67 ± Acre Site\*
- + 363 Parking Spaces & (4) Stall Trailer Parking (Expandable)
- + Fenced Yard with Security Gate
- + Heat Treat Furnace
- + 3 Phase, 13200v, 7600 Amp, 4 Wire Electric Service (Main Warehouse/Shop Area)
- + T5 Lighting
- + Drive-In Loading
- + Direct Rail Access at both ends of the Facility
- + Located approximately 2 miles north of I-44 \*Source: Owner

# **FLOOR PLAN/SITE PLAN**