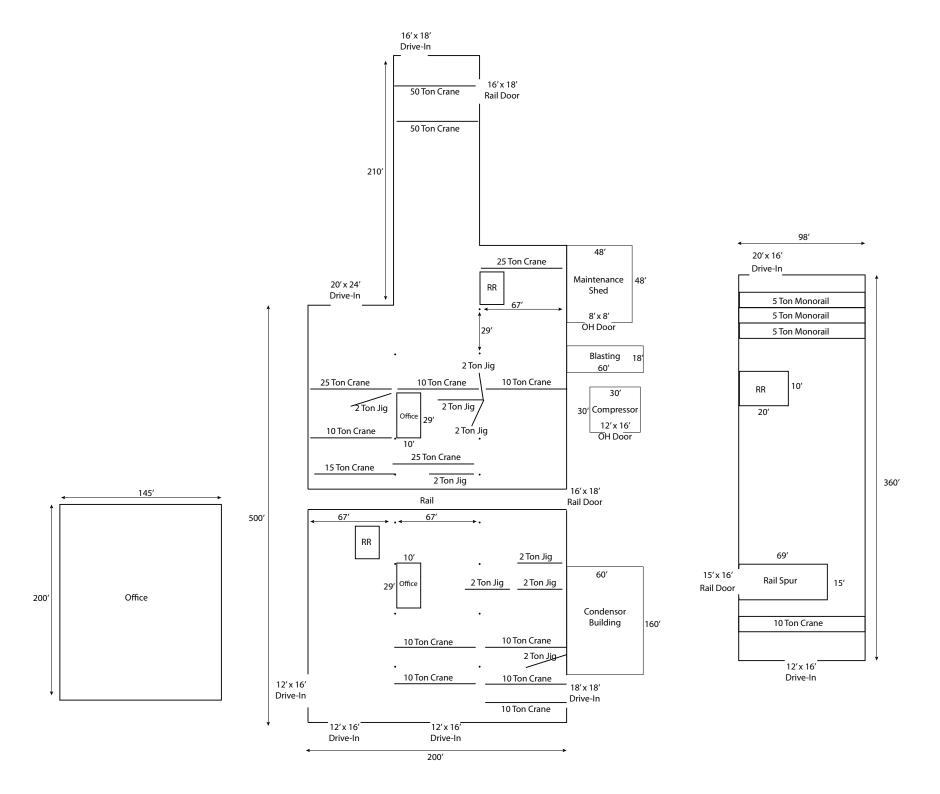

## **PROPERTY FEATURES**

- + 228,000 ± SF Total\* (Divisible)
  - 160,000 ± SF Main Warehouse/Shop Area
  - 40,000± SF Secondary Shop Area
  - 28,000 ± SF Office Area
- + 67 ± Acre Site\*
- + 363 Parking Spaces & (4) Stall Trailer Parking (Expandable)
- + Fenced Yard with Security Gate
- + Heat Treat Furnace
- + 3 Phase, 480v, 8000 Amp Electric Service (Main Warehouse/Shop Area)
- + T5 Lighting
- + Drive-In Loading
- + Direct Rail Access at both ends of the Facility
- + Located approximately 2 miles north of I-44 \*Source: Owner

## MAIN WAREHOUSE/SHOP AREA

- + Crane Systems:
  - (2) 50 Ton Cranes; (3) 25 Ton Cranes; (1) 15 Ton Crane; (8) 10 Ton Cranes
  - 29' Hook Height
- + (3) 70' Wide Bays
- + 37' Clear Height
- + Compressed Air
- + Floor Drains
- + X-Ray Booth
- + Sandblast & Paint Building

## **SECONDARY SHOP AREA**

- + (1) 10 Ton Crane w/20' Hook Height
- + 26' Clear Height
- + Clear Span
- + 3 Phase, 480v, 800 Amp Electric Service
- + Radiant Tube Heater

**CBRE** www.cbre.us/tulsa

## **FLOOR PLAN/SITE PLAN**