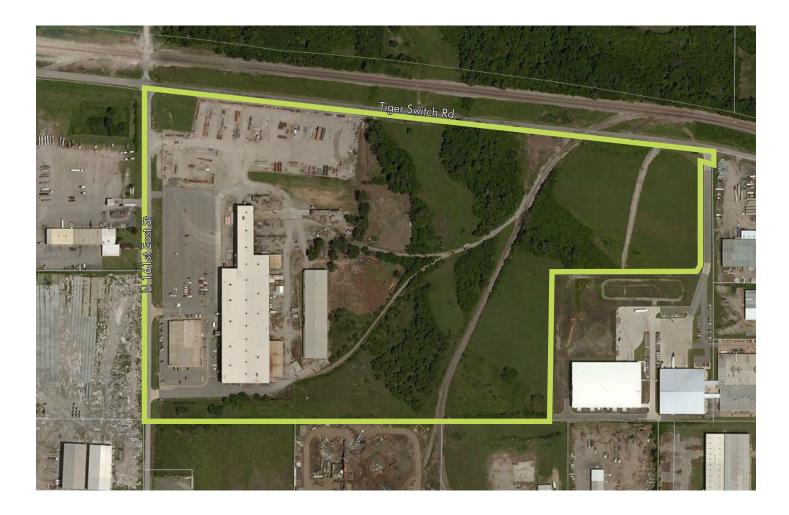

## **PROPERTY FEATURES**

- + 228,000 ± SF Total\* (Divisible)
  - 160,000 ± SF Main Warehouse/Shop Area
  - 40,000± SF Secondary Shop Area
  - 28,000 ± SF Office Area
- + 67 ± Acre Site\*
- + 363 Parking Spaces & (4) Stall Trailer Parking (Expandable)
- + Fenced Yard with Security Gate
- + Heat Treat Furnace
- + 3 Phase, 480v, 8000 Amp Electric Service (Main Warehouse/Shop Area)
- + T5 Lighting
- + Drive-In Loading
- + Direct Rail Access at both ends of the Facility
- + Located approximately 2 miles north of I-44 \*Source: Owner

## **FLOOR PLAN/SITE PLAN**