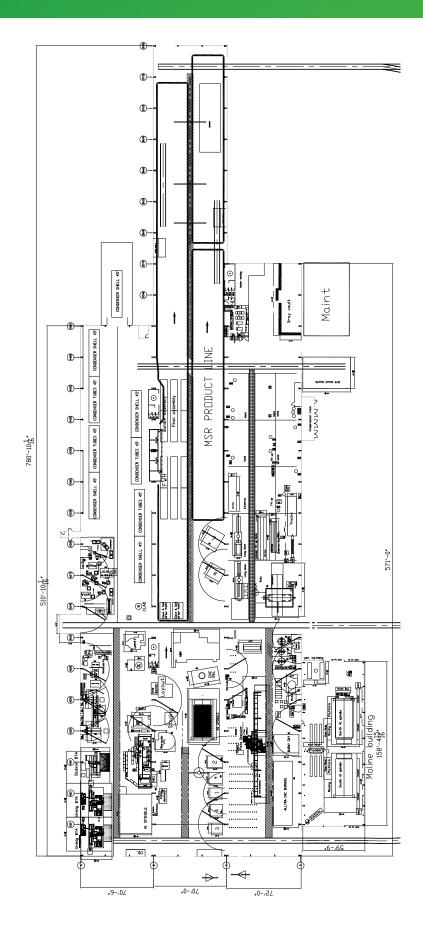

pandable)
- + Fenced Yard with Security Gate
- + Heat Treat Furnace
- + 3 Phase, 480v, 8000 Amp Electric Service (Main Warehouse/Shop Area)
- + T5 Lighting
- + Drive-In Loading
- + Direct Rail Access at both ends of the Facility
- + Located approximately 2 miles north of I-44 \*Source: Owner

## MAIN WAREHOUSE/SHOP AREA

- + Crane Systems:
  - (2) 50 Ton Cranes; (3) 25 Ton Cranes; (1) 15 Ton Crane; (8) 10 Ton Cranes
  - 29' Hook Height
- + (3) 70' Wide Bays
- + 37' Clear Height
- + Compressed Air
- + Floor Drains
- + X-Ray Booth
- + Sandblast & Paint Building

## **SECONDARY SHOP AREA**

- + (1) 10 Ton Crane w/20' Hook Height
- + 26' Clear Height
- + Clear Span
- + 3 Phase, 480v, 800 Amp Electric Service
- + Radiant Tube Heater

**CBRE** www.cbre.us/tulsa



## **FLOOR PLAN/SITE PLAN**