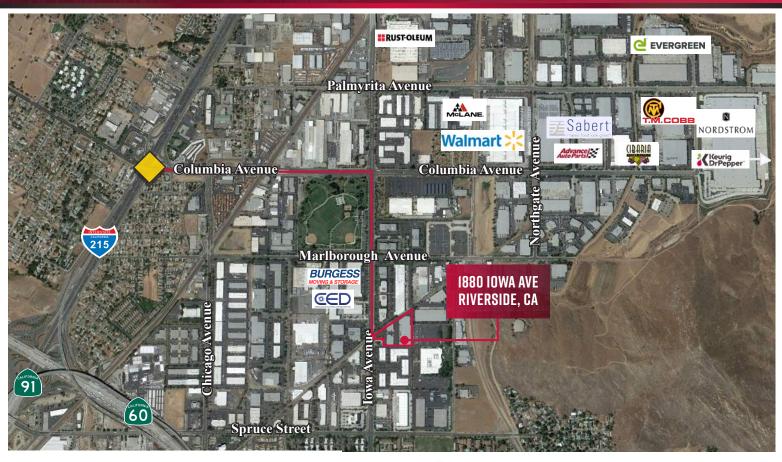

# FOR SALE/LEASE ±66,360 1880 IOWA AVE | SUITE 400, RIVERSIDE, CA 92507

## PROPERTY HIGHLIGHTS

- ±28,845 SF Vacant (37,515 SF Occupied)
  ±5,000 SF of Office Space
- 24' Warehouse Clear Height
  12 Dock High Loading Doors
- .45/3,000 Sprinkler Calculation 400 Amp, 480 Volt Electrical Panel (Expandable to 3,600 Amps)
- 1.7:1,000 Parking Ratio
  Secured Yard Area with Electronic Gate
- City of Riverside Owned, Operated, and Managed Electric Utility
- Immediate Access to the 91/215/60 FWY's
- Click Here to View Additional Photos