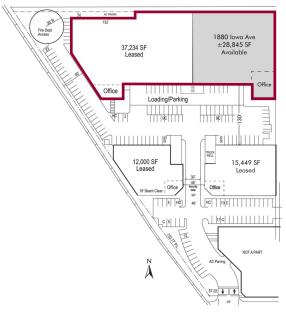

# FOR SALE/LEASE ±66,360 1880 IOWA AVE | SUITE 400, RIVERSIDE, CA 92507

## PROPERTY HIGHLIGHTS

- ±28,845 SF Vacant (37,515 SF Occupied)
  ±5,000 SF of Office Space
- 24' Warehouse Clear Height
  12 Dock High Loading Doors
- .45/3,000 Sprinkler Calculation 400 Amp, 480 Volt Electrical Panel (Expandable to 3,600 Amps)
- 1.7:1,000 Parking Ratio
  Secured Yard Area with Electronic Gate
- City of Riverside Owned, Operated, and Managed Electric Utility
- Immediate Access to the 91/215/60 FWY's
- Click Here to View Additional Photos

# FOR SALE/LEASE ±66,360 1880 IOWA AVE | SUITE 400, RIVERSIDE, CA 92507

▲ - Dock High Loading Position