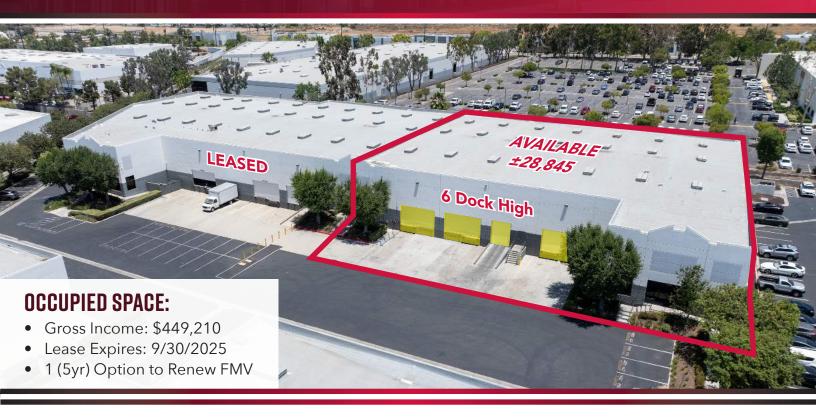

## PROPERTY HIGHLIGHTS

- ±28,845 SF Vacant (37,515 SF Occupied)
  ±5,000 SF of Office Space
- 24' Warehouse Clear Height
  12 Dock High Loading Doors
- .45/3,000 Sprinkler Calculation 400 Amp, 480 Volt Electrical Panel (Expandable to 3,600 Amps)
- 1.7:1,000 Parking Ratio
  Secured Yard Area with Electronic Gate
- City of Riverside Owned, Operated, and Managed Electric Utility
- Immediate Access to the 91/215/60 FWY's
- Click Here to View Additional Photos

# FOR SALE/LEASE ±66,360 1880 IOWA AVE | SUITE 400, RIVERSIDE, CA 92507

▲ - Dock High Loading Position