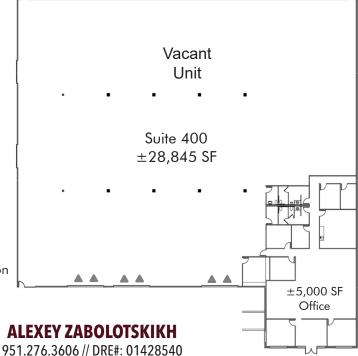

# FOR SALE/LEASE ±66,360 1880 IOWA AVE | SUITE 400, RIVERSIDE, CA 92507

## PROPERTY HIGHLIGHTS

- ±28,845 SF Vacant (37,515 SF Occupied)
  ±5,000 SF of Office Space
- 24' Warehouse Clear Height
  12 Dock High Loading Doors
- .45/3,000 Sprinkler Calculation 400 Amp, 480 Volt Electrical Panel (Expandable to 3,600 Amps)
- 1.7:1,000 Parking Ratio
  Secured Yard Area with Electronic Gate
- City of Riverside Owned, Operated, and Managed Electric Utility
- Immediate Access to the 91/215/60 FWY's
- Click Here to View Additional Photos

# FOR SALE/LEASE ±66,360 1880 IOWA AVE | SUITE 400, RIVERSIDE, CA 92507

▲ - Dock High Loading Position

### **ALEXEY ZABOLOTSKIKH**

951.276.3606 // DRE#: 01428540 ALEX@LEE-ASSOCIATES.COM