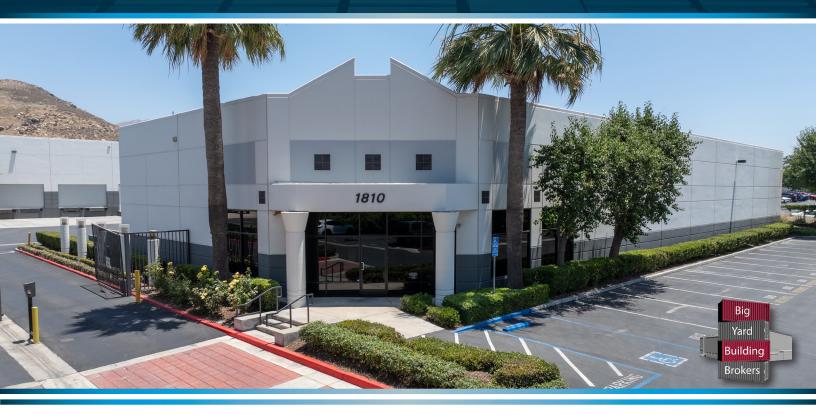

# FOR SALE/LEASE 1810 IOWA AVE, RIVERSIDE, CA 92507

### PROPERTY HIGHLIGHTS

- ±15,449 SF
   ±2,000 SF of Finished Office Space and
   (3) Restrooms; Two Office One Shop
- 18' Warehouse Clear Height2 Dock High Loading Doors
- 1 Grade Level Loading Door | 1 Load Leveler 600 Amp, 120/208 Volt Electrical Service (Power Upgrade Available)
- Secured Truck Court and Parking Area Secured Yard Area with Electronic Gate
- City of Riverside Owned, Operated, and Managed Electric Utility
- Immediate Access to the 91/215/60 FWY's
- Click Here to View Additional Photos