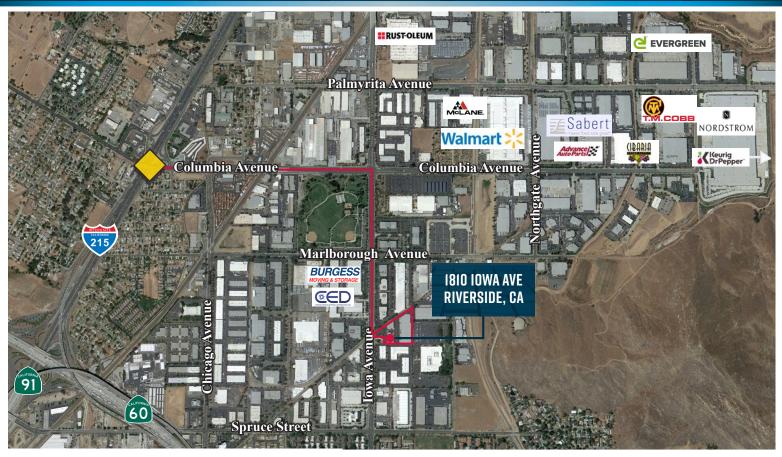

# FOR SALE/LEASE 1810 IOWA AVE, RIVERSIDE, CA 92507



### PROPERTY HIGHLIGHTS

- ±15,449 SF
   ±2,000 SF of Finished Office Space and
   (3) Restrooms; Two Office One Shop
- 18' Warehouse Clear Height2 Dock High Loading Doors
- 1 Grade Level Loading Door | 1 Load Leveler 600 Amp, 120/208 Volt Electrical Service (Power Upgrade Available)
- Secured Truck Court and Parking Area Secured Yard Area with Electronic Gate
- City of Riverside Owned, Operated, and Managed Electric Utility
- Immediate Access to the 91/215/60 FWY's
- Click Here to View Additional Photos



#### **CRAIG YOCUM**

951.276.3625 // DRE#: 00942165 CYOCUM@LEE-ASSOCIATES.COM



#### **ALEXEY ZABOLOTSKIKH**

951.276.3606 // DRE#: 01428540 ALEX@LEE-ASSOCIATES.COM

## FOR SALE/LEASE 1810 IOWA AVE, RIVERSIDE, CA 92507









#### **CRAIG YOCUM**

951.276.3625 // DRE#: 00942165 CYOCUM@LEE-ASSOCIATES.COM

#### **ALEXEY ZABOLOTSKIKH**

951.276.3606 // DRE#: 01428540 <u>ALEX@LEE-ASSOCIATES.COM</u>