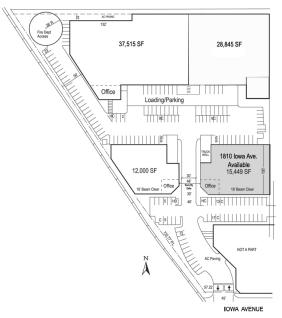

### PROPERTY HIGHLIGHTS

- ±15,449 SF
   ±2,000 SF of Finished Office Space and
   (3) Restrooms; Two Office One Shop
- 18' Warehouse Clear Height2 Dock High Loading Doors
- 1 Grade Level Loading Door | 1 Load Leveler 600 Amp, 120/208 Volt Electrical Service (Power Upgrade Available)
- Secured Truck Court and Parking Area Secured Yard Area with Electronic Gate
- City of Riverside Owned, Operated, and Managed Electric Utility
- Immediate Access to the 91/215/60 FWY's
- Click Here to View Additional Photos