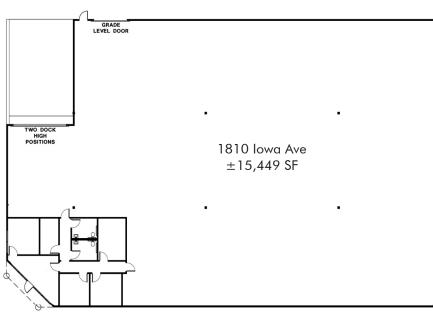

### PROPERTY HIGHLIGHTS

- ±15,449 SF
   ±2,000 SF of Finished Office Space and
   (3) Restrooms; Two Office One Shop
- 18' Warehouse Clear Height2 Dock High Loading Doors
- 1 Grade Level Loading Door | 1 Load Leveler 600 Amp, 120/208 Volt Electrical Service (Power Upgrade Available)
- Secured Truck Court and Parking Area Secured Yard Area with Electronic Gate
- City of Riverside Owned, Operated, and Managed Electric Utility
- Immediate Access to the 91/215/60 FWY's
- Click Here to View Additional Photos