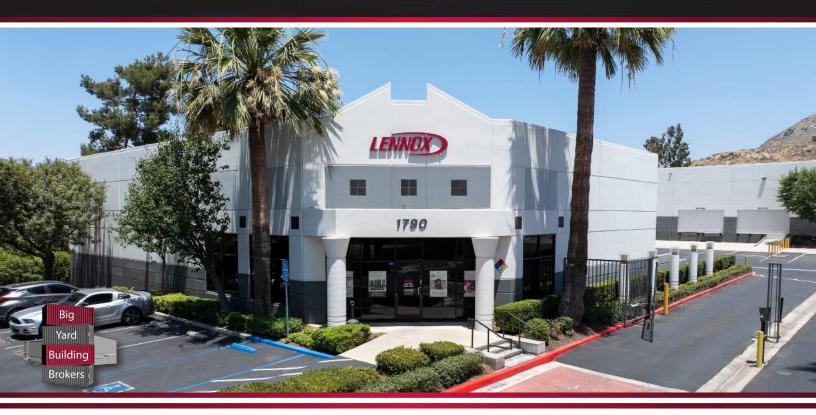

# FOR SALE 1790 IOWA AVE, RIVERSIDE, CA 92507

## **PROPERTY HIGHLIGHTS**

- ±12,059 SF
  ±2,076 SF of Office Space Including
  Warehouse Restrooms
- 18' Warehouse Clear Height
  2 Dock High Loading Doors
- 1 Grade Level Loading Door
  100% Air Conditioned Area
- 400 Amp, 277/480 Volt Panel
  Secured Yard Area with Electronic Gate
- City of Riverside Owned, Operated, and Managed Electric Utility
- Immediate Access to the 91/215/60 FWY's
- Click Here to View Additional Photos