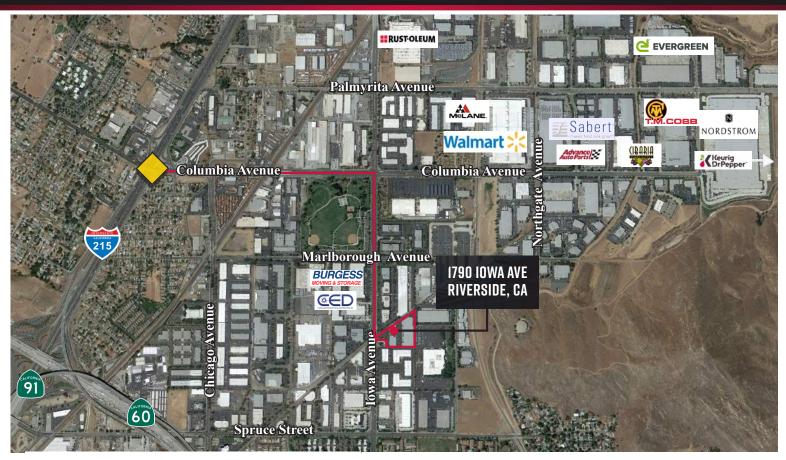

# FOR SALE 1790 IOWA AVE, RIVERSIDE, CA 92507



## **PROPERTY HIGHLIGHTS**

- ±12,059 SF
  ±2,076 SF of Office Space Including
  Warehouse Restrooms
- 18' Warehouse Clear Height
  2 Dock High Loading Doors
- 1 Grade Level Loading Door
  100% Air Conditioned Area
- 400 Amp, 277/480 Volt Panel
  Secured Yard Area with Electronic Gate
- City of Riverside Owned, Operated, and Managed Electric Utility
- Immediate Access to the 91/215/60 FWY's
- Click Here to View Additional Photos





### **CRAIG YOCUM**

951.276.3625 // DRE#: 00942165 CYOCUM@LEE-ASSOCIATES.COM

#### **ALEXEY ZABOLOTSKIKH**

951.276.3606 // DRE#: 01428540 ALEX@LEE-ASSOCIATES.COM

# **FOR SALE** 1790 IOWA AVE, RIVERSIDE, CA 92507









### **CRAIG YOCUM**

951.276.3625 // DRE#: 00942165 CYOCUM@LEE-ASSOCIATES.COM

#### **ALEXEY ZABOLOTSKIKH**

951.276.3606 // DRE#: 01428540 ALEX@LEE-ASSOCIATES.COM