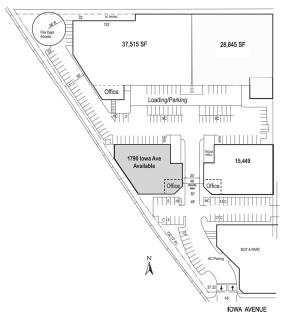

## **PROPERTY HIGHLIGHTS**

- ±12,059 SF
  ±2,076 SF of Office Space Including
  Warehouse Restrooms
- 18' Warehouse Clear Height
  2 Dock High Loading Doors
- 1 Grade Level Loading Door
  100% Air Conditioned Area
- 400 Amp, 277/480 Volt Panel
  Secured Yard Area with Electronic Gate
- City of Riverside Owned, Operated, and Managed Electric Utility
- Immediate Access to the 91/215/60 FWY's
- Click Here to View Additional Photos