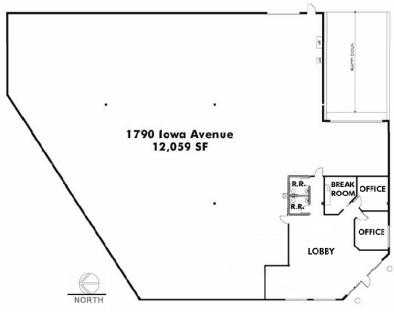

## **PROPERTY HIGHLIGHTS**

- ±12,059 SF
  ±2,076 SF of Office Space Including
  Warehouse Restrooms
- 18' Warehouse Clear Height
  2 Dock High Loading Doors
- 1 Grade Level Loading Door
  100% Air Conditioned Area
- 400 Amp, 277/480 Volt Panel
  Secured Yard Area with Electronic Gate
- City of Riverside Owned, Operated, and Managed Electric Utility
- Immediate Access to the 91/215/60 FWY's
- Click Here to View Additional Photos